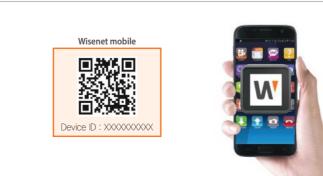

### Easy connection with P2P service (QR code)

A user can monitor their cameras with the free Wisenet Mobile app by simply scanning a QR code without complicated network configuration. Push notification of events helps operators provide a rapid response.