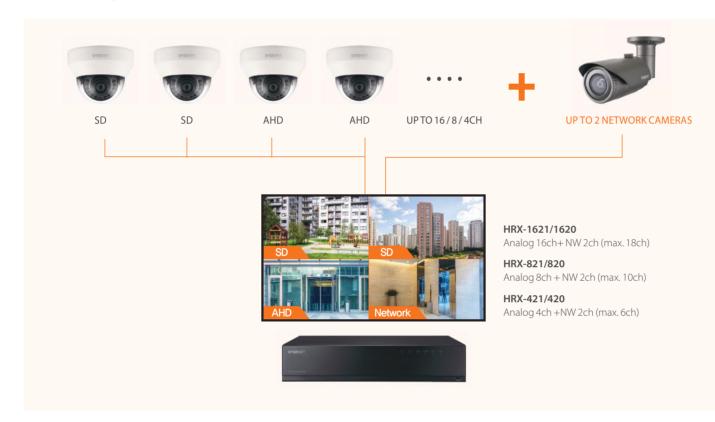

# High efficiency for installing new IP cameras without replacing existing analog cameras

Security integrators and installers must adapt to project requirements and customer demands as well as having to manage multiple technology solutions. Some installations require to keep existing analog cameras while needing to install new network camera with high-definition video technologies. That's where pentabrid DVRs offer a perfect solution. Pentabrid DVRs offer flexibility to integrators and installers to be able to meet customer and project demands.

#### HRX-1620 | HRX-820 | HRX-420 HRX-1621 | HRX-821 | HRX-421

- ·16ch / 8ch / 4ch Pentabrid DVRs
- ·5-in-1 Embeded DVRs
- ·AHD/HDTVI/HDCVI/CVBS + IP input
- ·Up to 8MP resolution
- ·H.265, H.264, MJPEG codec support
- ·HDMI 4K Monitoring, Dual monitor
- ·P2P service(QR code connect)
- ·Migrate analog channels to IP