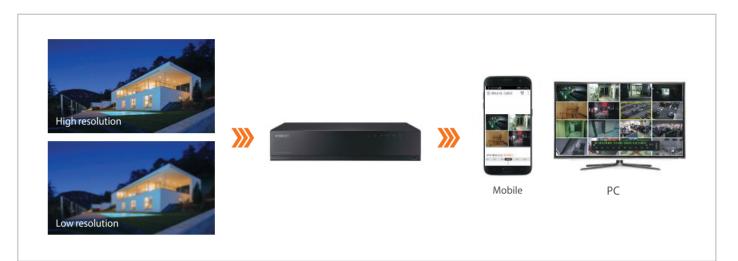

### **Dual recording for efficient monitoring**

Images are compressed and stored in both low and high resolution (H.265/H.264) simultaneously to enable easy multi-channel monitoring. Dual recoring playback is effective in mobile and remote monitoring as it helps speed up the search time.