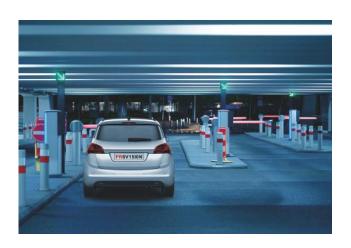

# LPR management

Provision-ISR License Plate Recognition cameras connected to the Ossia VMS enable central management with black/white lists and the ability to trigger different events based on recognized license plates.