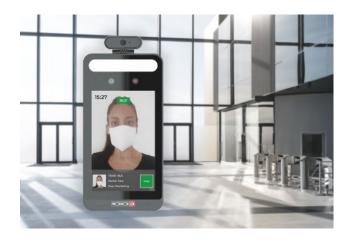

Ossia VMS can also manage Provision-ISR's Easy-Check contactless testing unit (performing temperature measurement, mask detection, and Face recognition).

# **Easy-check management**

EASY-CHECK is a high-performance contactless testing unit developed by Provision-ISR to prevent the spread of cross infections and viruses such as COVID-19. This all-inone device performs mask detection, thermometry, and face recognition.

Easy-Check contactless testing unit can be integrated into Ossia VMS. The software collects:

- · Current day (or total) "pass-through" detections
- · Current day (or total) "no mask" detections
- $\cdot$  Current day (or total) "high temperature" detections