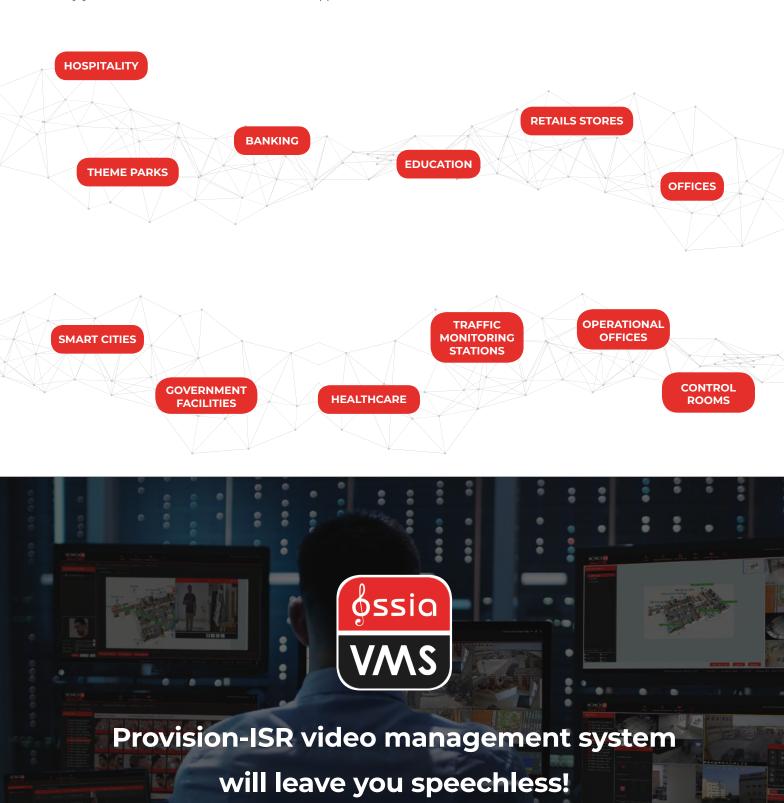

#### **OSSIA VMS**

When it comes to managing large-scale video surveillance networks, many organizations lack the required knowledge. Maintaining reliable actions can become complex, and this can result in compromised or inefficient operations. Provision-ISR VMS helps you overcome any problems.

We combined our expertise in the CCTV market with our in-house software developers' skills to bring you a cutting-edge security solution allowing you to monitor multiple sites from a single platform.

#### **APPLICATIONS:**

Monitoring the number of visitors in a store chain, tracking a suspicious individual's movement within a shopping center, allowing your staff members to automatically access their workplace.