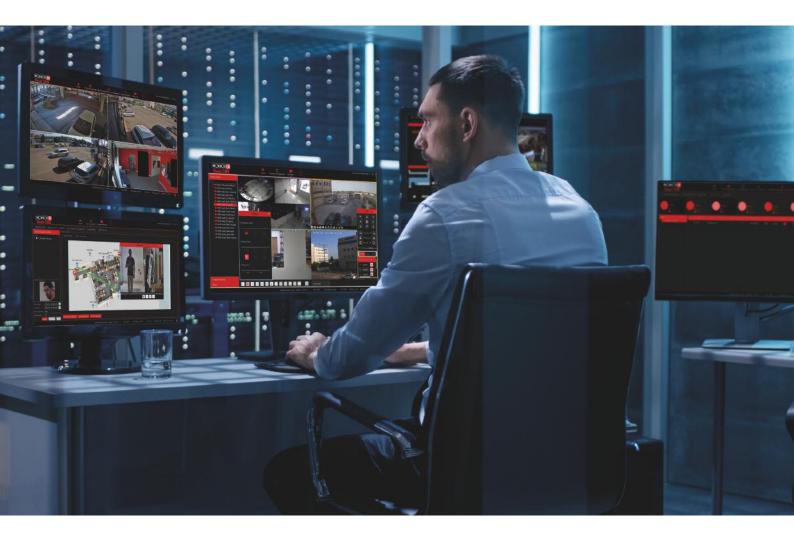

Ossia VMS features powerful video monitoring capabilities such as real-time preview, centralized recording, local and remote playback, backup, alarm linkage, TV wall, keyboard control, and more.

# **Enterprise version**

Ossia VMS ENTERPRISE supports up to **3.000 cameras**, and it is a **license-based platform**.

It works as a server-client system where the computer hardware or software serves as a client and must be connected to a server to work correctly.