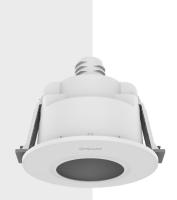

# SHD-1101FW

In-ceiling Mount

**Key Features** 

#### • Color: White

- Material : PC(Polycarbonate)
- Dimensions : 175x162x147mm (6.89x6.38x5.79")
- % Ceiling hole size : ø140mm (ø5.51")
- Max. load : 0.6kg (1.32lb)
- % Maximum load of ceiling board : 3kg (6.61lb)
- Weight : 310g (0.68lb)

In-ceiling Mount