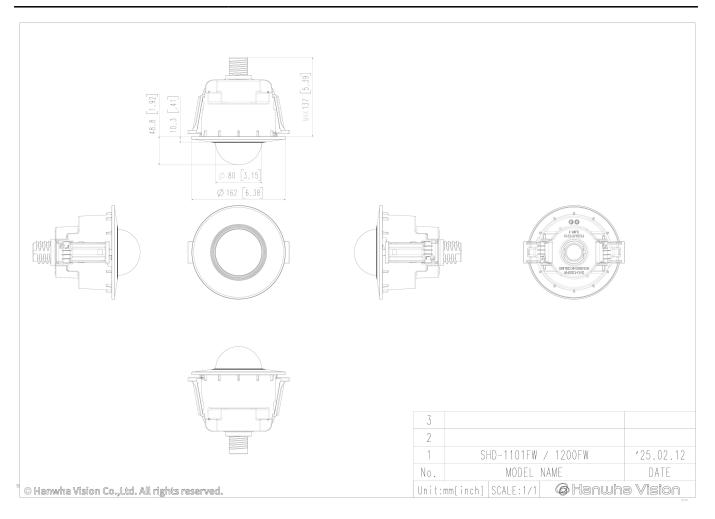

### CAD

Unit:mm [inch]

Design and specifications are subject to change without notice. The latest product information / specification can be found at HanwhaVision.com. Hanwha Vision is formerly known as Hanwha Techwin.

#### • Color: White

- Material : PC(Polycarbonate)
- Dimensions : 175x162x147mm (6.89x6.38x5.79")
- % Ceiling hole size : ø140mm (ø5.51")
- Max. load : 0.6kg (1.32lb)
- % Maximum load of ceiling board : 3kg (6.61lb)
- Weight : 310g (0.68lb)

### **Specifications**

| Mechanical                  |                                                                                          |
|-----------------------------|------------------------------------------------------------------------------------------|
| Color                       | White                                                                                    |
| Material                    | PC(Polycarbonate)                                                                        |
| RAL code                    | RAL9003                                                                                  |
| Product dimensions / weight | 175x162x147mm (6.89x6.38x5.79") / 310g (0.68lb)<br>※ Ceiling hole size : ø140mm (ø5.51") |
| Tile thickness              | 10~60mm (0.4~2.4")                                                                       |
| Max. load                   | 0.6kg (1.32lb)<br>※ Maximum load of ceiling board : 3kg (6.61lb)                         |
| Supported products          | QND-C8013R/C8023R                                                                        |