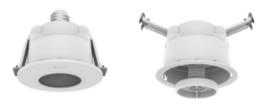

# SHD-1101FW

In-ceiling Mount

**Key Features** 

#### • Color: White

- Material : PC(Polycarbonate)
- Dimensions : 175x162x147mm (6.89x6.38x5.79")
- % Ceiling hole size : ø140mm (ø5.51")
- Max. load : 0.6kg (1.32lb)
- % Maximum load of ceiling board : 3kg (6.61lb)
- Weight : 310g (0.68lb)

In-ceiling Mount