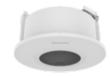

# SHD-1201FPW

In-ceiling Mount

## **Specifications**

| Mechanical                  |                                                                                      |
|-----------------------------|--------------------------------------------------------------------------------------|
| Color                       | White                                                                                |
| Material                    | Aluminum                                                                             |
| RAL code                    | RAL9003                                                                              |
| Product dimensions / weight | ø180x100.7mm (ø7.09x3.96") / 676.4g (1.49lb)<br>% Ceiling hole size : ø160mm (ø6.3") |
| Tile thickness              | 10~70mm (0.4~2.8")                                                                   |
| Mount Screw size            | TR20                                                                                 |
| Max. load                   | 2kg (4.41lb)<br>* Maximum load of ceiling board : 3kg (6.61lb)                       |
| Conduit hole                | 12.7mm(1/2") (M20) / 19.1mm(3/4") (M25)                                              |
| Supported products          | QNV-C8013R/C8023R                                                                    |