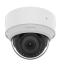

# SHD-1201FPW

In-ceiling Mount











## **Key Features**

• Color: White

• Material : Aluminum

• Product dimensions : ø180x100.7mm (ø7.09x3.96")

• Weight: 676.4g (1.49lb) • Max. load : 2kg (4.41lb)

\* Maximum load of ceiling board: 3kg (6.61lb)

#### **Compatible Accessories** (Optional)





QND-C8013R

QND-C8023R



# SHD-1201FPW

In-ceiling Mount



## **Specifications**

| Mechanical                  |                                                                                      |
|-----------------------------|--------------------------------------------------------------------------------------|
| Color                       | White                                                                                |
| Material                    | Aluminum                                                                             |
| RAL code                    | RAL9003                                                                              |
| Product dimensions / weight | ø180x100.7mm (ø7.09x3.96") / 676.4g (1.49lb)<br>% Ceiling hole size : ø160mm (ø6.3") |