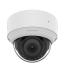

# SHD-1201FPW

In-ceiling Mount











## **Key Features**

• Color: White

• Material : Aluminum

• Product dimensions : ø180x100.7mm (ø7.09x3.96")

• Weight: 676.4g (1.49lb) • Max. load : 2kg (4.41lb)

\* Maximum load of ceiling board: 3kg (6.61lb)

#### **Compatible Accessories** (Optional)





QND-C8013R

QND-C8023R



# SHD-1201FPW

In-ceiling Mount



## **Specifications**

| Mechanical                  |                                                                                      |
|-----------------------------|--------------------------------------------------------------------------------------|
| Color                       | White                                                                                |
| Material                    | Aluminum                                                                             |
| RAL code                    | RAL9003                                                                              |
| Product dimensions / weight | ø180x100.7mm (ø7.09x3.96") / 676.4g (1.49lb)<br>% Ceiling hole size : ø160mm (ø6.3")