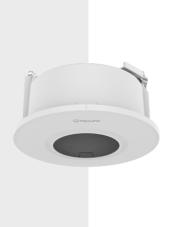

# SHD-1201FPW

In-ceiling Mount

## **Key Features**

• Color: White

• Material : Aluminum

• Product dimensions : ø180x100.7mm (ø7.09x3.96")

• Weight: 676.4g (1.49lb) • Max. load : 2kg (4.41lb)

\* Maximum load of ceiling board: 3kg (6.61lb)