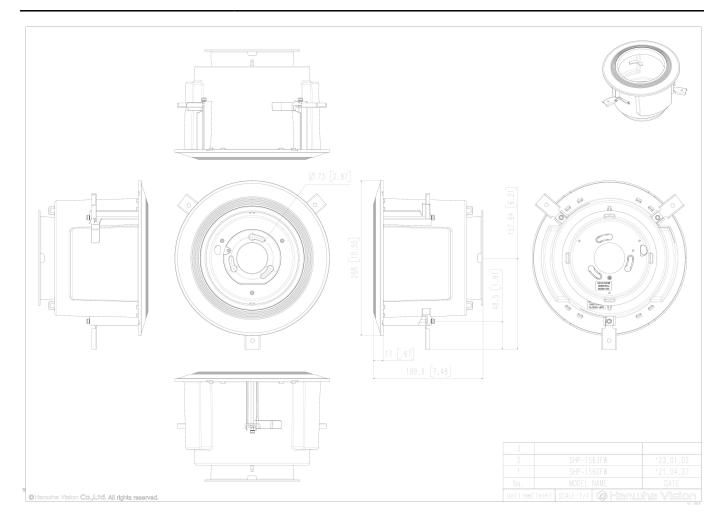

## **SHP-1563FW**

In-ceiling Mount

CAD Unit:mm [inch]

## **Specifications**

| Mechanical                  |                                                                                                             |
|-----------------------------|-------------------------------------------------------------------------------------------------------------|
| Color                       | White                                                                                                       |
| Material                    | Enclosure : Aluminum + PC<br>Top cover : Polycarbonate(PC)                                                  |
| RAL code                    | RAL9003                                                                                                     |
| Product dimensions / weight | ø268x190mm (ø10.55x7.48") / 1.2kg (2.65lb)                                                                  |
| Tile thickness              | 3~70mm                                                                                                      |
| Supported products          | XNP-6400/8250/9250, XNP-6400R/8250R/9250R, QNP-6250R/6320R, XNP-C6403/C8253/C9253, XNP-C6403R/C8253R/C9253R |