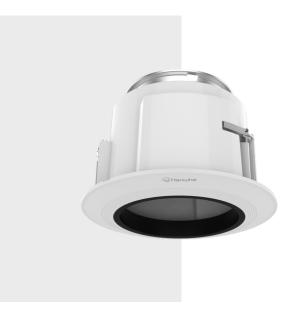

## **SHP-1563FW**

In-ceiling Mount

FE GUS CE FIE

**Key Features** 

• Enclosure : Aluminum, Plastic

• Dimensions : Φ268x190mm (Φ10.55x7.48")

• Weight: 1.2kg (2.65lb)

• Color : White

## **Specifications**

| Mechanical                  |                                                                                                             |
|-----------------------------|-------------------------------------------------------------------------------------------------------------|
| Color                       | White                                                                                                       |
| Material                    | Enclosure : Aluminum + PC<br>Top cover : Polycarbonate(PC)                                                  |
| RAL code                    | RAL9003                                                                                                     |
| Product dimensions / weight | ø268x190mm (ø10.55x7.48") / 1.2kg (2.65lb)                                                                  |
| Tile thickness              | 3~70mm                                                                                                      |
| Supported products          | XNP-6400/8250/9250, XNP-6400R/8250R/9250R, QNP-6250R/6320R, XNP-C6403/C8253/C9253, XNP-C6403R/C8253R/C9253R |