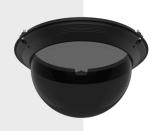

# SPB-PTZ82W

**Smoked Dome Cover** 

## **Key Features**

• Color: Cover Glass (Transparent smoked)

• Material : Polycarbonate (PC)

• Product dimensions / weight :

Ø196.3x107.3mm(Ø7.73x4.22") / 310g(0.68lb)