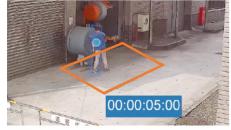

#### Focus on people and vehicle

Effortlessly detect and distinguish people, vehicles with Vision Object Analytics—designed to prioritize what truly matters.

Perimeter intrusion

Fence jump

Loitering in critical location