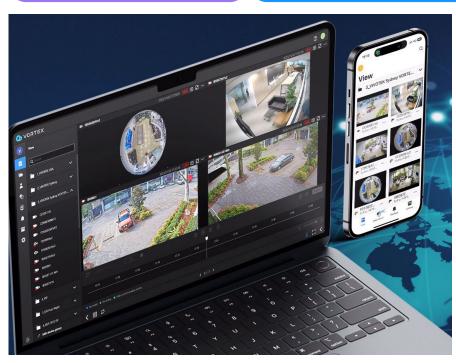

## **Easy Operation with VORTEX**

Camera Plug & Play
Simplify setup and monitor power with built-in PoE
NVR.

Download VORTEX app
Get VORTEX app to create
your account.

Reboot NVR

Firmware Updates