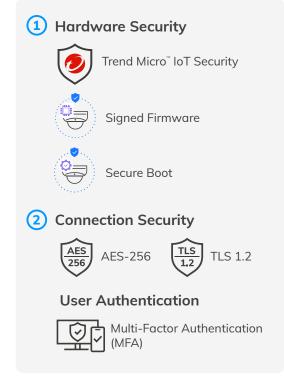

ttacks and retains its color for a long-lasting, polished look.

## **Built for Everyone: Smart, Secure, and Everyday-Ready Solution**



#### Focus on people and vehicle

Effortlessly detect and distinguish people, vehicles with Vision Object Analytics—designed to prioritize what truly matters.





Perimeter intrusion



Fence jump



Loitering in critical location

#### Find critical footage faster with Deep Search

Effortlessly and quickly find evidence using Deep Search. View best shots and their paths, no need for video replays.



## **Easy Operation with VORTEX**

Camera Plug & Play
Simplify setup and monitor power with built-in PoE
NVR.

Download VORTEX app
Get VORTEX app to create
your account.







Reboot NVR

Firmware Updates

## **End-to-End Security, Secured Operation**





#### **Platform Compatibility**

















## **Ordering Information**

| Model              | FD9380-HV-V2                        | FD9380-HTV-V2  | IT9380-HV-V2 | IT9380-HTV-V2