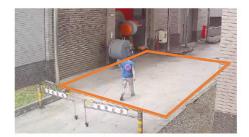

#### Focus on people and vehicle

Effortlessly detect and distinguish people, vehicles with Vision Object Analytics—designed to prioritize what truly matters.

Perimeter intrusion

Fence jump

Loitering in critical location