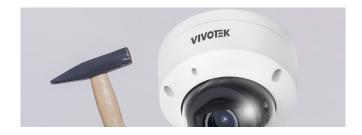

#### **Metal Housing with IK10 Certification**

IK10 metal housing safeguards the camera from vandal attacks and retains its color for a long-lasting, polished look.