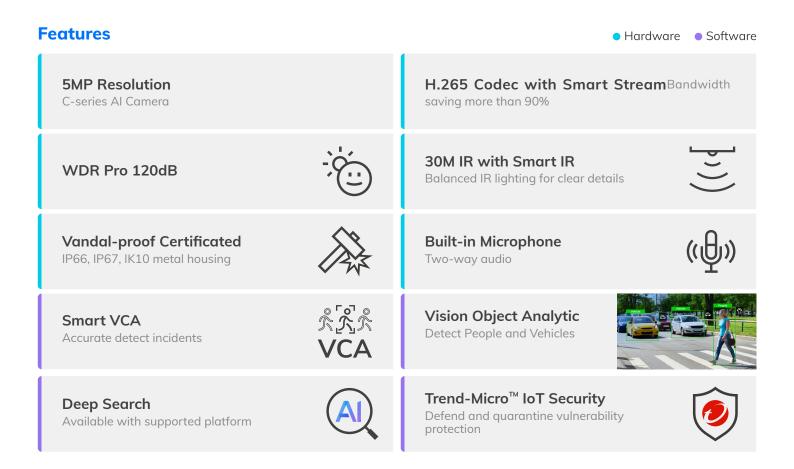

## See More Details in 5MP Resolution with Robust Design

The camera captures object details with clear 5MP images at 30 fps. It features 120 dB WDR Pro for handling high-contrast scenes, Smart IR for optimal exposure, and up to 30 meters of IR coverage for 24/7 surveillance.

Clear details in 5MP Resolution

WDR Pro - Clear imaging under backlight

Smart IR - Balanced IR exposure

#### **Metal Housing with IK10 Certification**

IK10 metal housing safeguards the camera from vandal attacks and retains its color for a long-lasting, polished look.

#### Focus on people and vehicle

Effortlessly detect and distinguish people, vehicles with Vision Object Analytics—designed to prioritize what truly matters.

Perimeter intrusion

Fence jump

Loitering in critical location

#### Find critical footage faster with Deep Search

Effortlessly and quickly find evidence using Deep Search. View best shots and their paths, no need for video replays.