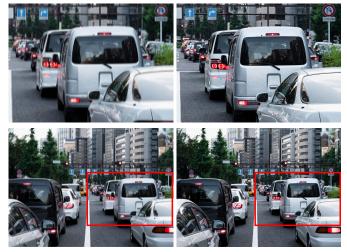

#### Focus on people and vehicle

Effortlessly detect and distinguish people, vehicles with Vision Object Analytics—designed to prioritize what truly matters.

Perimeter intrusion

Fence jump

Loitering in critical location