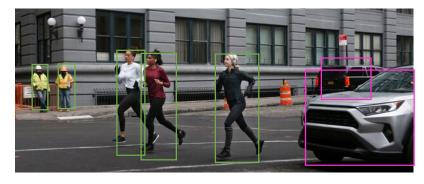

#### Focus on people and vehicle

Effortlessly detect and distinguish people, vehicles with Vision Object Analytics—designed to prioritize what truly matters.

Perimeter intrusion

Fence jump

Loitering in critical location