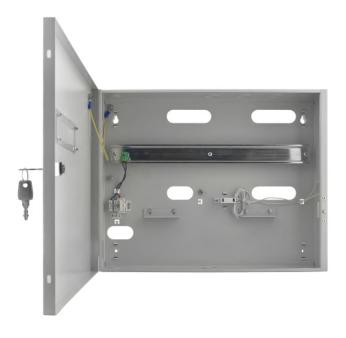

## PRODUCT DESCRIPTION

The enclosure is fitted with a bottom mounted DIN rail with a length of 380mm at mounting distances with a height of 18mm, allowing cable routing under the enclosure.

The enclosure has a battery compartment for two 7Ah / 12V batteries. The set includes a tamper switch (indicating unwanted removal of the enclosure from the wall). In the standard option, the enclosure is fitted with a key lock with the same code – MR027.

A preview pane of the AMC status, protected with polycarbonate glass, is located at the front panel. The 14mm distance from the wall at the bottom makes it easier to connect wires to the devices mounted in the enclosure. The enclosure is fitted with plugs and cables required for assembling process.