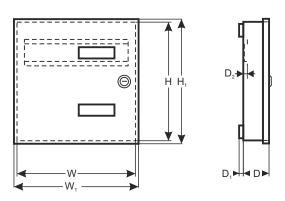

## **TECHNICAL PARAMETERS**

| I LOTINICAL I ANAMETERS                           |                                                                                   |
|---------------------------------------------------|-----------------------------------------------------------------------------------|
| External dimensions of the enclosure:             | W=405, H=320, D+D <sub>1</sub> =90+14 [+/- 2mm]                                   |
| External dimensions of the front panel:           | W <sub>1</sub> =412, H <sub>1</sub> =323 [+/- 2mm]                                |
| The number of DIN rails/ length /                 |                                                                                   |
| the number of "S" fields:                         | 1 / 380 / 21                                                                      |
| Distance of the TH35 DIN rail from the rear wall: | D2=18mm                                                                           |
| Weight net/gross:                                 | 4,35kg / 4,75kg [+/-0,1kg]                                                        |
| Battery space:                                    | 2 x 7Ah/12V Sealed Lead Acid (SLA)                                                |
| Transformer:                                      | without enclosure                                                                 |
| Power supply:                                     | without enclosure, can be mounted in the power supply PBC BOSCH series            |
| Material description:                             | electrolytic galvanized sheet DC01, 3µm zinc coating                              |
|                                                   | corrosion protection: polyester paint, industrial use, color 7035 ( grey)         |
| Destination:                                      | Indoor, surface-mounted                                                           |
| Tamper protection:                                | 2 x microswitch: opening and detachment of the enclosure from the mounting surfac |
|                                                   | 0,5A@50V/DC max. NC- normally closed contacts                                     |
| Closing:                                          | bolted: 2x screws, frontplate + lock repeatable code MR027                        |
| Enclosure components:                             | - distance from the wall 14mm                                                     |
|                                                   | - embossed sidewalls, for grommets                                                |
|                                                   | - DIN rail, 380mm long with a distance of 18mm                                    |
|                                                   | - removable door                                                                  |
| Possibility to mount                              | - MR008 or MR027- lock assembly: different code/same code                         |
| additional equipment:                             | - A preview pane of the AMC KD BOSCH status                                       |
| Warranty:                                         | 2 year from the production date                                                   |
|                                                   |                                                                                   |