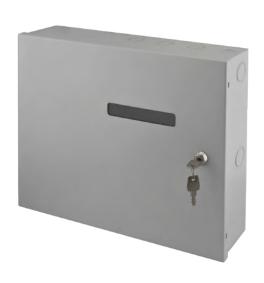

## PRODUCT DESCRIPTION

The enclosure is fitted with a bottom mounted DIN rail with a length of 380mm at mounting distances with a height of 18mm, allowing cable routing under the enclosure.

The enclosure has a battery compartment for two 7Ah / 12V batteries. The set includes a tamper switch (indicating unwanted removal of the enclosure from the wall). In the standard option, the enclosure is fitted with a key lock with the same code – MR027.

A preview pane of the AMC status, protected with polycarbonate glass, is located at the front panel. The 14mm distance from the wall at the bottom makes it easier to connect wires to the devices mounted in the enclosure. The enclosure is fitted with plugs and cables required for assembling process.