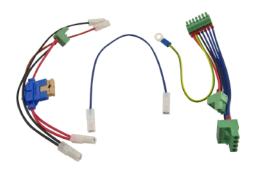

A preview pane of the AMC status, protected with polycarbonate glass, is located at the front panel. The 14mm distance from the wall at the bottom makes it easier to connect wires to the devices mounted in the enclosure. The enclosure is fitted with plugs and cables required for assembling process.