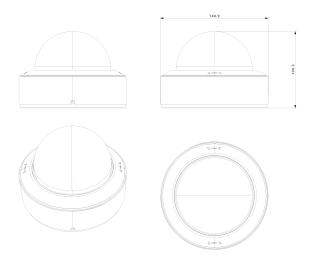

### **DIMENSIONS**

| Housing           |                                       |
|-------------------|---------------------------------------|
| РоЕ               | Yes                                   |
| Illumination      | 40m (2 High-Power IR LED)             |
| Power Supply      | DC12V/~750mA / PoE/~11W               |
| Protection Rate   | Water Proof: IP67, Vandal Proof: IK10 |
| Work Environment  | -30°C~60°C, 10%~90% Humidity          |
| Bracket           | 3-Axis Bracket                        |
| Dimensions        | Ø140.9x100.3mm                        |
| Weight (gross)    | ~960g                                 |
| Hard Reset Button | Yes                                   |