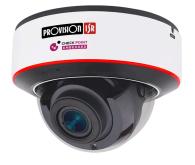

#### 8MP MVF Lens Dome Camera with IR LED and DDA2 Analytics

Equipped with a 2.8-12mm motorized lens, this 8MP anti-vandal camera is designed for medium-distance surveillance (up to 40m) in indoor and outdoor scenarios. Intended for high-security area monitoring (such as banks, hotels, or chain stores) and to capture crime in the act, the camera features vandal-proof IK10 protection, which makes it extremely hard to sabotage. The camera offers broad possibilities for Analytics, from Face Detection to the outstanding DDA Analytics (Detect, Distinguish, Alert) and the newly developed DDA2, which can perform object recognition, object counting, and investigate specifics such as age, color, gender, vehicle brand and much more. This model complies with NDAA demands and ensures your device is cyber-protected round the clock with the integrated Check Point Quantum IoT Nano agent that provides an advanced threat prevention layer against the common attack vectors at runtime. With various detection rules and triggers, the DAI-380IPEN-MVF-V3 camera is here to end false alarms.

#### **MAIN FEATURES**

- $\bullet$  DAI-380IPEN-MVF-V3 8MP MVF Lens Dome Camera with IR LED and DDA2 Analytics
- Sensor: 1/2.8" CMOS (16:9)
- Resolution: 3840×2160 25/30FPS (8MP)
- Lens: 2.8-12mm MVF With Auto Focus (95°-32°)
- True Day&Night ICR
- Illumination: 40m (2 High-Power IR LED)
- Compression: H.265 / H.264 / H.265+ / H.264+ / MJPEG (Substream only)
- Quantum IoT Nano agent by Check Point™
- General Analytics: Camera Tampering
- Al (Object Recognition): DDA Sterile Area, DDA Line Crossing, DDA Object Counting (Line), DDA Object Counting (Area), DDA Loitering Detection, DDA Illegal Parking Detection
- Al (Face Detection): 10 Faces per frame