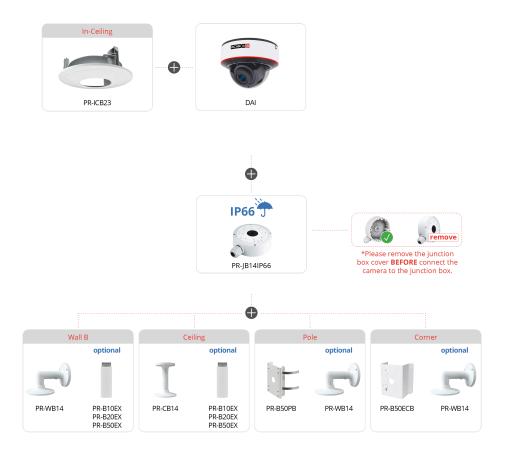

Output | CVBS out + Technician Port                                  |

| Housing           |                                       |
|-------------------|---------------------------------------|
| РоЕ               | Yes                                   |
| Illumination      | 40m (2 High-Power IR LED)             |
| Power Supply      | DC12V/~750mA / PoE/~11W               |
| Protection Rate   | Water Proof: IP67, Vandal Proof: IK10 |
| Work Environment  | -30°C~60°C, 10%~90% Humidity          |
| Bracket           | 3-Axis Bracket                        |
| Dimensions        | Ø140.9x100.3mm                        |
| Weight (gross)    | ~960g                                 |
| Hard Reset Button | Yes                                   |



### **DIMENSIONS**



### **ACCESSORIES**