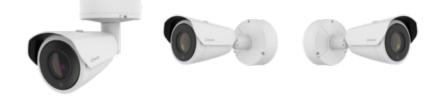

## PNO-A9311RLP

4K 31x Zoom LPR/ANPR/MMCR IR Bullet Camera

Hanwha Vision

**Key Features** 

- Maximum 4K resolution
- 6.91~214.7mm (31x) zoom
- IR viewable length 70m(229.66ft)
- 0.075Lux@F1.36 (Color), 0.0075Lux (B/W, IR LED on)
- Day & Night(ICR), WDR(120dB)
- H.265, H.264, MJPEG codec, WiseStream II
- Reinforced durability (IP66/IP67, IK10, NEMA4X)
- ONVIF Profile S/G/T/M, SUNAPI(HTTP API), Wisenet open platform
- Next level cybersecurity (TPM with FIPS 140-2 level2)
- Wisenet Road AI application (Pre-installed)
- License/Number Plate Recognition
- Make/Model/Color Recognition
- Black/White list notification
- Smart Search (LP/NP, Country, brand, model, color)

PNO-A9311RLP

4K 31x Zoom LPR/ANPR/MMCR IR Bullet Camera