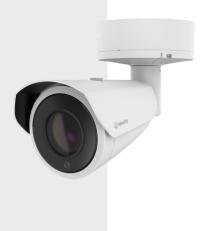

## PNO-A9311RLP

4K 31x Zoom LPR/ANPR/MMCR IR Bullet Camera

Hanwha Vision

**Key Features** 

- Maximum 4K resolution
- 6.91~214.7mm (31x) zoom
- IR viewable length 70m(229.66ft)
- 0.075Lux@F1.36 (Color), 0.0075Lux (B/W, IR LED on)
- Day & Night(ICR), WDR(120dB)
- H.265, H.264, MJPEG codec, WiseStream II
- Reinforced durability (IP66/IP67, IK10, NEMA4X)
- ONVIF Profile S/G/T/M, SUNAPI(HTTP API), Wisenet open platform
- Next level cybersecurity (TPM with FIPS 140-2 level2)
- Wisenet Road AI application (Pre-installed)
- License/Number Plate Recognition
- Make/Model/Color Recognition
- Black/White list notification
- Smart Search (LP/NP, Country, brand, model, color)

PNO-A9311RLP

4K 31x Zoom LPR/ANPR/MMCR IR Bullet Camera