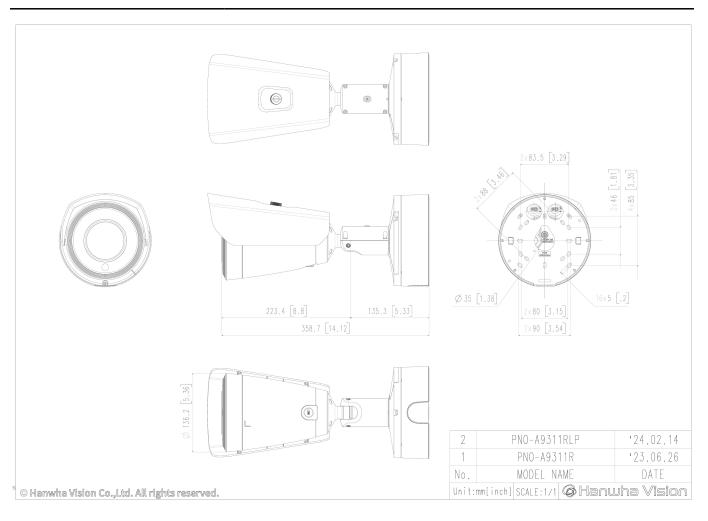

### **Specifications**

| Integring Device       I/1.8" CMOS         Resolution       3840x:2160, 3072x1728, 2592x1944, 2688x1520, 2560x1440, 2048x1536, 1920x1080, 1600x1200, 1260x768, 800 x 600, 800 x 448, 720 x 576, 720x480, 640x480, 640x360         Max. Framerate       H.265/H.264. Max. 30fps/25fpsG0Hz/50Hz)         Min. Illumination       Color: 0.075Lux(F1.36, 1/30sec, 30IRE)         Wi/2.00075Lux(F1.36, 1/30sec, 30IRE)       Wi/2.00075Lux(F1.36, 1/30sec, 30IRE)         Wi/2.00075Lux(F1.36, 1/30sec, 30IRE)       Wi/2.00075Lux(F1.36, 1/30sec, 30IRE)         Min. Illumination       Color: 0.075Lux(F1.36, 1/30sec, 30IRE)         Wi/2.00075Lux(F1.36, 1/30sec, 30IRE)       Wi/2.000x75Lux(F1.36, 1/30sec, 30IRE)         Min. Object Distance       Simple focus         Angular Field of View       V:35.22(Wide)-2.22(Tole)         V:35.22(Wide)-2.25(Tole)       Min.00/2.25(Tole)         Min. Object Distance       Simple focus         Correrotional       Simple focus         Correrotional       Simple focus         Correrotional       SURV         Digital Noise Reduction       Suport built-in gyro sensor)         Mide Dynamic Range       1204B         Digital Inseg estabilization       Suport built-in gyro sensor)         Mide Dynamic Range       200dB         Digital Inseg estabilization       Suport built-in gyro sensor)                                                                                                                                                                                                                                                                                                                                                                                                                                                                                                                                                                                                                                                                                                                                                                |                             |                                                                                         |
|--------------------------------------------------------------------------------------------------------------------------------------------------------------------------------------------------------------------------------------------------------------------------------------------------------------------------------------------------------------------------------------------------------------------------------------------------------------------------------------------------------------------------------------------------------------------------------------------------------------------------------------------------------------------------------------------------------------------------------------------------------------------------------------------------------------------------------------------------------------------------------------------------------------------------------------------------------------------------------------------------------------------------------------------------------------------------------------------------------------------------------------------------------------------------------------------------------------------------------------------------------------------------------------------------------------------------------------------------------------------------------------------------------------------------------------------------------------------------------------------------------------------------------------------------------------------------------------------------------------------------------------------------------------------------------------------------------------------------------------------------------------------------------------------------------------------------------------------------------------------------------------------------------------------------------------------------------------------------------------------------------------------------------------------------------------------------------------------------------------------------------|-----------------------------|-----------------------------------------------------------------------------------------|
| Resolution3840x2160.3072x1728.2592x1944.2688x1520.2560x1440.2048x1536.1920x1080.1600x1200.<br>1280x1024.1280x960.1280x720.1024x768.<br>800x 600.800 x 448.0640x480.640x480.640x360Max. FramerateH.265/H.264: Max. 30fps/25fps(60Hz/S0Hz)<br>MJPEG: Max.30fpsMin. IlluminationColor: 0.075Lux(F1.36.1/30sec. 30IRE)<br>BW: 0.0075Lux(F1.36.1/30sec. 30IRE).0Lux(IR LED on)Video OutCSI: 0.0975Lux(F1.36.1/30sec. 30IRE)Focal Length (Zoom Ratio)6.91-214.7mm (31x) motorized varifocalAnsw.Aperture RatioF1.36(Wide)-F4.6(Tele)Angular Field of ViewYis 2.52 (Wide)-1.247(Tele)<br>D569.18*(Wide)-2.52*(Tele)Min. Object Distance3m(9.84ti)Focus ControlSimple focusLens TypeVis 2.52*(Wide)-1.24*(Tele)OperationalControlCamera TitleDisplayed up to 85 charactersDay & NightAuto(ICR)Backlight CompensationBLC, WDR, SSDRWide Dynamic Range120dBDigital Image StabilizationSupport(built-in gyro sensor)Motion DetectionBea, polygonal zones<br>- Color: Gray/Black(WhiteGain ControlLow / Middle / HighWideo RetationFII: p. Mirror. Ha                                                                                                                                                                                                                                                                                                                                                                                                                                                                                                                                                                                                                                                                                                        | Video                       |                                                                                         |
| 1280x1024.1280x960_1280x720_1024x768<br>800x 600 800 x448 0x640x360Max. FramerateH.265/H.264: Max. 30fps/25fps/60Hz/S0Hz2<br>MJPEG: Max. 30fpsMin. IlluminationColero 075Lux(F1.36.1/30sec. 30IRE)<br>BW: 0.0075Lux(F1.36.1/30sec. 30IRE), 0Lux(IR LED on)Video OutCVBS: 1.0 Vp- p/ 75G composite, 720x480(M), 720x576/P) for installation<br>USB: Micro USB Type B, 1280x720 for installation<br>USB: Micro USB Type B, 1280x720 for installationVideo OutCVBS: 1.0 Vp- p/ 75G composite, 720x480(M), 720x576/P) for installation<br>USB: Micro USB Type B, 1280x720 for installation<br>USB: Micro USB Type B, 1280x720 for installationVideo OutCVBS: 1.0 Vp- p/ 75G composite, 720x480(M), 720x576/P) for installation<br>USB: Micro USB Type B, 1280x720 for installation<br>USB: Micro USB Type B, 1280x720 for installationMax. Aperture RatioF1.36(Wide)-F4.6(Tele)Amax. Aperture RatioF1.36(Wide)-2.2*(Tele)<br>vc3.52*(Wide)-1.24*(Tele)Angular Field of ViewH: 60.92*(Wide)-2.2*(Tele)<br>vc3.52*(Wide)-1.24*(Tele)Min. Object DistanceSimple focusOperationalSimple focusControlSimple focusOperationalEC WCR, SDRCamera TitleDisplayed up to 85 charactersDay & NightAutol(CR)Backlight CompensationBLC, WCR, SDRWide Dynamic RangeSupport(built-in gyro sensor)Midio DistectionSURVDigital Image StabilizationSupport(built-in gyro sensor)Midio DetectionSupport(built-in gyro sensor)Midio DetectionSea, pelyagonal zonesPrivacy MaskingGolor Gray/Black(WhiteGain Control                                                                                                                                                                                                                                                                                                                                                                                                                                                                                                                                                                                                                                     | Imaging Device              | 1/1.8" CMOS                                                                             |
| MJPEG: Max, 300ps         Min. Illumination       Color: 0.075Lux(F1.36, 1/30sec, 301RE)<br>UVIdeo Out         Video Out       CVIS: 1.0 Vp- / 750 composite. 720x480(N), 720x576(P) for installation<br>UVSB: Micro USB Type B, 1280x720 for installation         Video Out       CVIS: 1.0 Vp- / 750 composite. 720x480(N), 720x576(P) for installation         USB: Micro USB Type B, 1280x720 for installation       USB: Micro USB Type B, 1280x720 for installation         Lens       5000000000000000000000000000000000000                                                                                                                                                                                                                                                                                                                                                                                                                                                                                                                                                                                                                                                                                                                                                                                                                                                                                                                                                                                                                                                                                                                                                                                                                                                                                                                                                                                                                                                                                                                                                                                             | Resolution                  |                                                                                         |
| BW: 0.0075Lux (F1.36, 1/30sec, 30IRE), 0Lux (IR LED on)           Video Out         CVBS: 1.0 Vp-p / 750 composite, 720x480(N), 720x576(P) for installation           USE: Micro USB Type B, 1280x720 for installation         USE: Micro USB Type B, 1280x720 for installation           Lens         Solution (S1x) motorized varifocal         Solution (S1x) motorized varifocal           Max. Aperture Ratio         6.91-214.7mm (S1x) motorized varifocal         Solution (S1x)                                                                                                                                                                                       | Max. Framerate              |                                                                                         |
| USB: Micro USB Type B, 1280x720 for installation Max Aperture Ratio Angular Field of View N: 55.24 (Wide)-2.24 (Tele) N: 55.24 (Wide)-2.24 (Tele) N: 55.24 (Wide)-2.24 (Tele) D: 55.44 (Wide)-2.24 (Tele) D: 55.44 (Wide)-2.24 (Tele) D: 55.44 (Wide)-2.52 (Tele) D: 55.44 (Wide)-2.54 (Wide | Min. Illumination           |                                                                                         |
| Focal Length (Zoom Ratio)6.91-214.7mm (31x) motorized varifocalMax. Aperture RatioF1.36(Wide)-F4.6(Tele)Angular Field of ViewH: 60.92°(Wide)-2.2°(Tele)<br>V:35.26°(Wide)-2.2°(Tele)<br>D:69.18°(Wide)-2.2°(Tele)<br>D:69.18°(Wide)-2.2°(Tele)<br>D:69.18°(Wide)-2.2°(Tele)<br>D:69.18°(Wide)-2.2°(Tele)<br>D:69.18°(Wide)-2.2°(Tele)<br>                                                                                                                                                                                                                                                                                                                                                                                                                                                                                                                                                                                                                                                                                                                                                                                                                                                                                                                                                                                                                                                                                                                                                                                                                                                                                                                                                                                                                                                                                                                                                                                                                                                                                                                                                                                      | Video Out                   |                                                                                         |
| Max. Aperure RatioF1.36(Wide)-F4.6(Tele)Angular Field of ViewH: 60.92°(Wide)2.2°(Tele)<br>V:35.26°(Wide)2.52°(Tele)Min. Object Distance3m(9.84ft)Focus ControlSimple focusFocus ControlDisplayed up to 85 charactersOperationalAuto(ICR)Backlight CompensationBLC, WDR, SSDRWide Dynamic Range120dBDigital Noise ReductionSSNR VDigital Image StabilizationSuport(built-in gro sensor)Motion DetectionBea, polygonal conesPrivacy MaskingSea, retangle zones<br>color: Gray/Black/WhiteFrivacy MaskingLow / Middle / HighWite BalanceATW / AWC / Manual / Indoor / OutdoorElectronic Shutter SpeedMinimum / Maximum / Anti flicker (1/5-1/12.000sec)Video RotationFlip, Miror, Hallway view(90-/270-)AnalyticsDefocus/ Motion / Tampering/ Audio/ Shock detection, Sound classificationAlarm I/O2 configurable I/O ports, DC 12V output(Max. 50mA)                                                                                                                                                                                                                                                                                                                                                                                                                                                                                                                                                                                                                                                                                                                                                                                                                                                                                                                                                                                                                                                                                                                                                                                                                                                                             | Lens                        |                                                                                         |
| Angular Field of ViewH: 60,92° (Wide) - 2.2° (Tele)<br>V:35.26° (Wide) - 1.24° (Tele)<br>D:69,18° (Wide) - 2.52° (Tele)Min. Object Distance3m (9.84ft)Focus ControlSimple focusLens TypePirisOperationalOperationalCamera TitleDisplayed up to 85 charactersDay & NightAuto(ICR)Backlight CompensationBLC, WDR, SSDRWide Dynamic Range120dBDigital Noise ReductionSSNR VDigital Noise ReductionSupport(built-in gyro sensor)Motion DetectionBea, polygonal zonesPrivacy MaskingSea, rectangle zones<br>- color: Gray/Black/WhiteGain ControlLow / Middle / HighWhite BalanceATW / AWC / Manual / Indoor / OutdoorElectronic Shutter SpeedMinimum / Anti flicker (1/5~1/12,000sec)Video RotationFlip, Mirror, Hallway view(90-/270-)AnalyticsDefocus/ Mution / Tampering/ Audio/ Shock detection, Sound classificationAlarm I/O2 configurable I/O ports, DC 12V output(Max. 50mA)                                                                                                                                                                                                                                                                                                                                                                                                                                                                                                                                                                                                                                                                                                                                                                                                                                                                                                                                                                                                                                                                                                                                                                                                                                               | Focal Length (Zoom Ratio)   | 6.91~214.7mm (31x) motorized varifocal                                                  |
| V:35.26*(Wide)-1.24*(Tele)<br>D:69.18*(Wide)-2.52*(Tele)Min. Object Distance3m(9.84ft)Focus ControlSimple focusLens TypeP irisOperationalOperationalCamera TitleDisplayed up to 85 charactersDay & NightAuto(ICR)Backlight CompensationBLC, WDR, SSDRWide Dynamic Range120dBDigital Noise ReductionSSNR VDigital Image StabilizationSupport(built-in gyro sensor)Motion DetectionBea, polygonal zonesPrivacy MaskingSea, rectangle zones<br>- Color: Gray/Black/WhiteGain ControlLow / Middle / HighWhite BalanceATW / AWC / Manual / Indoor / OutdoorElectronic Shutter SpeedMinimum / Maximum / Anti flicker (1/5~1/12.000sec)Video RotationFlip, Mirror, Hallway view(90-/270-)AnalyticsDefocus/ Mution/ Tampering/ Audio/ Shock detection, Sound classificationAlarm I/O2 configurable I/O ports, DC 12V output(Max. 50mA)                                                                                                                                                                                                                                                                                                                                                                                                                                                                                                                                                                                                                                                                                                                                                                                                                                                                                                                                                                                                                                                                                                                                                                                                                                                                                                 | Max. Aperture Ratio         | F1.36(Wide)~F4.6(Tele)                                                                  |
| Focus ControlSimple focusLens TypeP irisOperationalOperationalCamera TitleDisplayed up to 85 charactersDay & NightAuto(ICR)Backlight CompensationBLC, WDR, SSDRWide Dynamic Range120dBDigital Noise ReductionSSNR VDigital Image StabilizationSupport(built-in gyro sensor)Motion DetectionBea. polygonal zonesPrivacy Masking3ea. rectangle zones<br>- Color: Gray/Black/WhiteGain ControlLow / Middle / HighWhite BalanceATW / AWC / Manual / Indoor / OutdoorElectronic Shutter SpeedMinimum / Anti flicker (1/5~1/12,000sec)Video RotationFlip, Mirror, Hallway view(90-/270-)AnalyticsDefocus/ Motion / Tampering/ Audio/ Shock detection, Sound classificationAlarm I/O2 configurable I/O ports, DC 12V output(Max. 50mA)                                                                                                                                                                                                                                                                                                                                                                                                                                                                                                                                                                                                                                                                                                                                                                                                                                                                                                                                                                                                                                                                                                                                                                                                                                                                                                                                                                                                | Angular Field of View       | V:35.26°(Wide)~1.24°(Tele)                                                              |
| Lens Type       P iris         Operational       Displayed up to 85 characters         Day & Night       Auto(ICR)         Backlight Compensation       BLC, WDR, SSDR         Wide Dynamic Range       120dB         Digital Noise Reduction       SSNR V         Digital Image Stabilization       Support(built-in gyro sensor)         Motion Detection       8ea, polygonal zones         Privacy Masking       3ea, rectangle zones<br>- Color: Gray/Black/White         Gain Control       Low / Middle / High         White Balance       ATW / AWC / Manual / Indoor / Outdoor         Electronic Shutter Speed       Minimum / Maximum / Anti flicker (1/5-1/12,000sec)         Video Rotation       Flip, Mirror, Hallway view(90-/270-)         Analytics       Defocus/ Motion/ Tampering/ Audio/ Shock detection, Sound classification         Alarm I/O       2 configurable I/O ports, DC 12V output(Max. 50mA)                                                                                                                                                                                                                                                                                                                                                                                                                                                                                                                                                                                                                                                                                                                                                                                                                                                                                                                                                                                                                                                                                                                                                                                                | Min. Object Distance        | 3m(9.84ft)                                                                              |
| Operational         Camera Title       Displayed up to 85 characters         Day & Night       Auto(ICR)         Backlight Compensation       BLC, WDR, SSDR         Wide Dynamic Range       120dB         Digital Noise Reduction       SSNR V         Digital Image Stabilization       Support(built-in gyro sensor)         Motion Detection       8ea, polygonal zones         Privacy Masking       3ea, rectangle zones<br>- Color: Gray/Black/White         Gain Control       Low / Middle / High         White Balance       ATW / AWC / Manual / Indoor / Outdoor         Electronic Shutter Speed       Minimum / Maximum / Anti flicker (1/5~1/12,000sec)         Video Rotation       Flip, Mirror, Hallway view(90-/270-)         Analytics       Defocus/ Motion / Tampering/ Audio/ Shock detection, Sound classification         Alarm I/O       2 configurable I/0 ports, DC 12V output(Max. 50mA)                                                                                                                                                                                                                                                                                                                                                                                                                                                                                                                                                                                                                                                                                                                                                                                                                                                                                                                                                                                                                                                                                                                                                                                                         | Focus Control               | Simple focus                                                                            |
| Camera TitleDisplayed up to 85 charactersDay & NightAuto(ICR)Backlight CompensationBLC, WDR, SSDRWide Dynamic Range120dBDigital Noise ReductionSSNR VDigital Image StabilizationSupport(built-in gyro sensor)Motion Detection8ea, polygonal zonesPrivacy Masking3ea, rectangle zones<br>- Color: Gray/Black/WhiteGain ControlLow / Middle / HighWhite BalanceATW / AWC / Manual / Indoor / OutdoorElectronic Shutter SpeedMinimum / Maximum / Anti flicker (1/5~1/12,000sec)Video RotationFlip, Mirror, Hallway view(90-/270-)AnalyticsDefocus/ Motion / Tampering/ Audio/ Shock detection, Sound classification                                                                                                                                                                                                                                                                                                                                                                                                                                                                                                                                                                                                                                                                                                                                                                                                                                                                                                                                                                                                                                                                                                                                                                                                                                                                                                                                                                                                                                                                                                               | Lens Type                   | P iris                                                                                  |
| Day & NightAuto(ICR)Backlight CompensationBLC, WDR, SSDRWide Dynamic Range120dBDigital Noise ReductionSSNR VDigital Image StabilizationSupport(built-in gyro sensor)Motion Detection8ea, polygonal zonesPrivacy MaskingSea, rectangle zones<br>- Color: Gray/Black/WhiteGain ControlLow / Middle / HighWhite BalanceATW / AWC / Manual / Indoor / OutdoorElectronic Shutter SpeedMinimum / Anti flicker (1/5~1/12,000sec)Video RotationFlip, Mirror, Hallway view(90-/270-)AnalyticsDefocus/ Motion/ Tampering/ Audio/ Shock detection, Sound classification                                                                                                                                                                                                                                                                                                                                                                                                                                                                                                                                                                                                                                                                                                                                                                                                                                                                                                                                                                                                                                                                                                                                                                                                                                                                                                                                                                                                                                                                                                                                                                   | Operational                 |                                                                                         |
| Backlight CompensationBLC, WDR, SSDRWide Dynamic Range120dBDigital Noise ReductionSSNR VDigital Image StabilizationSupport(built-in gyro sensor)Motion Detection8ea, polygonal zonesPrivacy Masking3ea, rectangle zones<br>- Color: Gray/Black/WhiteGain ControlLow / Middle / HighWhite BalanceATW / AWC / Manual / Indoor / OutdoorElectronic Shutter SpeedMinimum / Maximum / Anti flicker (1/5~1/12,000sec)Video RotationFlip, Mirror, Hallway view(90-/270-)AnalyticsDefocus/ Motion/ Tampering/ Audio/ Shock detection, Sound classification                                                                                                                                                                                                                                                                                                                                                                                                                                                                                                                                                                                                                                                                                                                                                                                                                                                                                                                                                                                                                                                                                                                                                                                                                                                                                                                                                                                                                                                                                                                                                                             | Camera Title                | Displayed up to 85 characters                                                           |
| Wide Dynamic Range120dBDigital Noise ReductionSSNR VDigital Image StabilizationSupport(built-in gyro sensor)Motion Detection8ea, polygonal zonesPrivacy Masking3ea, rectangle zones<br>- Color: Gray/Black/WhiteGain ControlLow / Middle / HighWhite BalanceATW / AWC / Manual / Indoor / OutdoorElectronic Shutter SpeedMinimum / Maximum / Anti flicker (1/5~1/12,000sec)Video RotationFlip, Mirror, Hallway view(90-/270-)AnalyticsDefocus/ Motion/ Tampering/ Audio/ Shock detection, Sound classification                                                                                                                                                                                                                                                                                                                                                                                                                                                                                                                                                                                                                                                                                                                                                                                                                                                                                                                                                                                                                                                                                                                                                                                                                                                                                                                                                                                                                                                                                                                                                                                                                 | Day & Night                 | Auto(ICR)                                                                               |
| Digital Noise ReductionSSNR VDigital Image StabilizationSupport(built-in gyro sensor)Motion Detection8ea, polygonal zonesPrivacy Masking3ea, rectangle zones<br>- Color: Gray/Black/WhiteGain ControlLow / Middle / HighWhite BalanceATW / AWC / Manual / Indoor / OutdoorElectronic Shutter SpeedMinimum / Maximum / Anti flicker (1/5~1/12,000sec)Video RotationFlip, Mirror, Hallway view(90-/270-)AnalyticsDefocus/ Motion/ Tampering/ Audio/ Shock detection, Sound classificationAlarm I/O2 configurable I/O ports, DC 12V output(Max. 50mA)                                                                                                                                                                                                                                                                                                                                                                                                                                                                                                                                                                                                                                                                                                                                                                                                                                                                                                                                                                                                                                                                                                                                                                                                                                                                                                                                                                                                                                                                                                                                                                             | Backlight Compensation      | BLC, WDR, SSDR                                                                          |
| Digital Image StabilizationSupport(built-in gyro sensor)Motion Detection8ea, polygonal zonesPrivacy Masking3ea, rectangle zones<br>- Color: Gray/Black/WhiteGain ControlLow / Middle / HighWhite BalanceATW / AWC / Manual / Indoor / OutdoorElectronic Shutter SpeedMinimum / Maximum / Anti flicker (1/5~1/12,000sec)Video RotationFlip, Mirror, Hallway view(90-/270-)AnalyticsDefocus/ Motion/ Tampering/ Audio/ Shock detection, Sound classificationAlarm I/O2 configurable I/O ports, DC 12V output(Max. 50mA)                                                                                                                                                                                                                                                                                                                                                                                                                                                                                                                                                                                                                                                                                                                                                                                                                                                                                                                                                                                                                                                                                                                                                                                                                                                                                                                                                                                                                                                                                                                                                                                                          | Wide Dynamic Range          | 120dB                                                                                   |
| Motion Detection8ea, polygonal zonesPrivacy Masking3ea, rectangle zones<br>- Color: Gray/Black/WhiteGain ControlLow / Middle / HighWhite BalanceATW / AWC / Manual / Indoor / OutdoorElectronic Shutter SpeedMinimum / Maximum / Anti flicker (1/5~1/12,000sec)Video RotationFlip, Mirror, Hallway view(90-/270-)AnalyticsDefocus/ Motion/ Tampering/ Audio/ Shock detection, Sound classificationAlarm I/O2 configurable I/O ports, DC 12V output(Max. 50mA)                                                                                                                                                                                                                                                                                                                                                                                                                                                                                                                                                                                                                                                                                                                                                                                                                                                                                                                                                                                                                                                                                                                                                                                                                                                                                                                                                                                                                                                                                                                                                                                                                                                                  | Digital Noise Reduction     | SSNR V                                                                                  |
| Privacy Masking3ea, rectangle zones<br>- Color: Gray/Black/WhiteGain ControlLow / Middle / HighWhite BalanceATW / AWC / Manual / Indoor / OutdoorElectronic Shutter SpeedMinimum / Maximum / Anti flicker (1/5~1/12,000sec)Video RotationFlip, Mirror, Hallway view(90-/270-)AnalyticsDefocus/ Motion/ Tampering/ Audio/ Shock detection, Sound classificationAlarm I/O2 configurable I/O ports, DC 12V output(Max. 50mA)                                                                                                                                                                                                                                                                                                                                                                                                                                                                                                                                                                                                                                                                                                                                                                                                                                                                                                                                                                                                                                                                                                                                                                                                                                                                                                                                                                                                                                                                                                                                                                                                                                                                                                      | Digital Image Stabilization | Support(built-in gyro sensor)                                                           |
| - Color: Gray/Black/WhiteGain ControlLow / Middle / HighWhite BalanceATW / AWC / Manual / Indoor / OutdoorElectronic Shutter SpeedMinimum / Maximum / Anti flicker (1/5~1/12,000sec)Video RotationFlip, Mirror, Hallway view(90-/270-)AnalyticsDefocus/ Motion/ Tampering/ Audio/ Shock detection, Sound classificationAlarm I/O2 configurable I/O ports, DC 12V output(Max. 50mA)                                                                                                                                                                                                                                                                                                                                                                                                                                                                                                                                                                                                                                                                                                                                                                                                                                                                                                                                                                                                                                                                                                                                                                                                                                                                                                                                                                                                                                                                                                                                                                                                                                                                                                                                             | Motion Detection            | 8ea, polygonal zones                                                                    |
| White BalanceATW / AWC / Manual / Indoor / OutdoorElectronic Shutter SpeedMinimum / Maximum / Anti flicker (1/5~1/12,000sec)Video RotationFlip, Mirror, Hallway view(90-/270-)AnalyticsDefocus/ Motion/ Tampering/ Audio/ Shock detection, Sound classificationAlarm I/O2 configurable I/O ports, DC 12V output(Max. 50mA)                                                                                                                                                                                                                                                                                                                                                                                                                                                                                                                                                                                                                                                                                                                                                                                                                                                                                                                                                                                                                                                                                                                                                                                                                                                                                                                                                                                                                                                                                                                                                                                                                                                                                                                                                                                                     | Privacy Masking             |                                                                                         |
| Electronic Shutter SpeedMinimum / Maximum / Anti flicker (1/5~1/12,000sec)Video RotationFlip, Mirror, Hallway view(90-/270-)AnalyticsDefocus/ Motion/ Tampering/ Audio/ Shock detection, Sound classificationAlarm I/O2 configurable I/O ports, DC 12V output(Max. 50mA)                                                                                                                                                                                                                                                                                                                                                                                                                                                                                                                                                                                                                                                                                                                                                                                                                                                                                                                                                                                                                                                                                                                                                                                                                                                                                                                                                                                                                                                                                                                                                                                                                                                                                                                                                                                                                                                       | Gain Control                | Low / Middle / High                                                                     |
| Video RotationFlip, Mirror, Hallway view(90-/270-)AnalyticsDefocus/ Motion/ Tampering/ Audio/ Shock detection, Sound classificationAlarm I/O2 configurable I/O ports, DC 12V output(Max. 50mA)                                                                                                                                                                                                                                                                                                                                                                                                                                                                                                                                                                                                                                                                                                                                                                                                                                                                                                                                                                                                                                                                                                                                                                                                                                                                                                                                                                                                                                                                                                                                                                                                                                                                                                                                                                                                                                                                                                                                 | White Balance               | ATW / AWC / Manual / Indoor / Outdoor                                                   |
| AnalyticsDefocus/ Motion/ Tampering/ Audio/ Shock detection, Sound classificationAlarm I/O2 configurable I/O ports, DC 12V output(Max. 50mA)                                                                                                                                                                                                                                                                                                                                                                                                                                                                                                                                                                                                                                                                                                                                                                                                                                                                                                                                                                                                                                                                                                                                                                                                                                                                                                                                                                                                                                                                                                                                                                                                                                                                                                                                                                                                                                                                                                                                                                                   | Electronic Shutter Speed    | Minimum / Maximum / Anti flicker (1/5~1/12,000sec)                                      |
| Alarm I/O 2 configurable I/O ports, DC 12V output(Max. 50mA)                                                                                                                                                                                                                                                                                                                                                                                                                                                                                                                                                                                                                                                                                                                                                                                                                                                                                                                                                                                                                                                                                                                                                                                                                                                                                                                                                                                                                                                                                                                                                                                                                                                                                                                                                                                                                                                                                                                                                                                                                                                                   | Video Rotation              | Flip, Mirror, Hallway view(90-/270-)                                                    |
|                                                                                                                                                                                                                                                                                                                                                                                                                                                                                                                                                                                                                                                                                                                                                                                                                                                                                                                                                                                                                                                                                                                                                                                                                                                                                                                                                                                                                                                                                                                                                                                                                                                                                                                                                                                                                                                                                                                                                                                                                                                                                                                                | Analytics                   | Defocus/ Motion/ Tampering/ Audio/ Shock detection, Sound classification                |
| Alarm Triggers Analytics, Network disconnect, Alarm input, App event, Time schedule, MQTT subscription                                                                                                                                                                                                                                                                                                                                                                                                                                                                                                                                                                                                                                                                                                                                                                                                                                                                                                                                                                                                                                                                                                                                                                                                                                                                                                                                                                                                                                                                                                                                                                                                                                                                                                                                                                                                                                                                                                                                                                                                                         | Alarm I/O                   | 2 configurable I/O ports, DC 12V output(Max. 50mA)                                      |
|                                                                                                                                                                                                                                                                                                                                                                                                                                                                                                                                                                                                                                                                                                                                                                                                                                                                                                                                                                                                                                                                                                                                                                                                                                                                                                                                                                                                                                                                                                                                                                                                                                                                                                                                                                                                                                                                                                                                                                                                                                                                                                                                | Alarm Triggers              | Analytics, Network disconnect, Alarm input, App event, Time schedule, MQTT subscription |