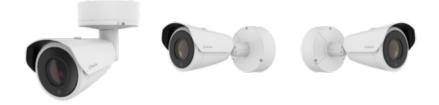

## PNO-A9311RLP

4K 31x Zoom LPR/ANPR/MMCR IR Bullet Camera

Hanwha Vision

**Key Features** 

- Maximum 4K resolution
- 6.91~214.7mm (31x) zoom
- IR viewable length 70m(229.66ft)
- 0.075Lux@F1.36 (Color), 0.0075Lux (B/W, IR LED on)
- Day & Night(ICR), WDR(120dB)
- H.265, H.264, MJPEG codec, WiseStream II
- Reinforced durability (IP66/IP67, IK10, NEMA4X)
- ONVIF Profile S/G/T/M, SUNAPI(HTTP API), Wisenet open platform
- Next level cybersecurity (TPM with FIPS 140-2 level2)
- Wisenet Road AI application (Pre-installed)
- License/Number Plate Recognition
- Make/Model/Color Recognition
- Black/White list notification
- Smart Search (LP/NP, Country, brand, model, color)

PNO-A9311RLP

4K 31x Zoom LPR/ANPR/MMCR IR Bullet Camera