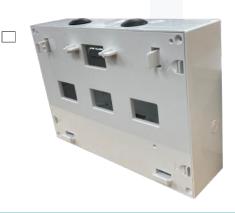

# ekho EK-BBOX-1 Expander/Output/Translator Module Backbox

## **Features**

- Easy clip, wall mountable fixing unit
- ▶ 4 x 20mm knockout connections
- 2 x cable gland connections
- ▶ Aestehtic design.

| Specification          |                      |
|------------------------|----------------------|
| Case colour / Material | White / ABS          |
| Dimensions (mm)        | H 143 x W 210 x D 45 |