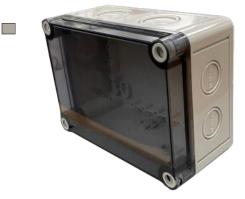

## **Input Module Backbox**

### **Features**

- Meets EU standard for device enclosures
- + 4 x 20mm knockout connections
- ▶ 4 x 25mm knockout connections
- ▶ 1 x gland connection
- ▶ 4 x 3M sticky pads.

| Specification          |                      |
|------------------------|----------------------|
| Case colour / Material | Grey / ABS           |
| Dimensions (mm)        | H 143 x W 210 x D 60 |