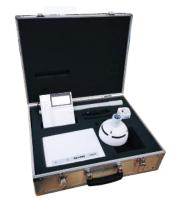

## **Description**

This Ekho test kit consists of a portable wireless translator, a wireless smoke sensor and a keypad.

The keypad displays the wireless communication signals between the

sensor and the translator module, enabling you to design a wireless system successfully.