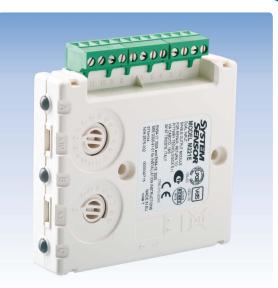

## Module M221E

- ADM loop technology with System Sensor/200AP protocol
- Two input lines monitored for wire breakage and short circuit
- One dry relay output
- Setting of module address via decadic rotary switches
- Mounting in module box or by means of mounting base

## Description

The addressable Module M221E serves for the linemonitored integration of 2 contact detectors, such as manual call points, sprinkler system contacts or supervising contacts, into the bi-directional communication on the loop with System Sensor/200AP protocol. Furthermore, it can be used to actuate external devices by means of a relay output with a dry change-over contact, via the ADM loop. Each input as well as the output have individual status LEDs. Separate terminals enable the operation of the module with or without the integrated dual-isolator.

## **Specifications**

| Operating voltage                | Supply through loop voltage          |
|----------------------------------|--------------------------------------|
| Current consumption              | approx. 660µA (quiescent)            |
| Contact rating                   | 2A/30VDC or 0.5A/30VAC               |
| Ambient temperature              | -20°C to +60°C                       |
| Dimensions $L \times W \times H$ | 93 × 94 × 23 (mm)                    |
| Colour                           | cream                                |
| Weight                           | 110g                                 |
| Approvals                        | VdS G202139<br>0786-CPD-20343        |
| Order number                     | 249102                               |
| Order name                       | Module 2xSurv.ln 1xRel.Out/200 M221E |