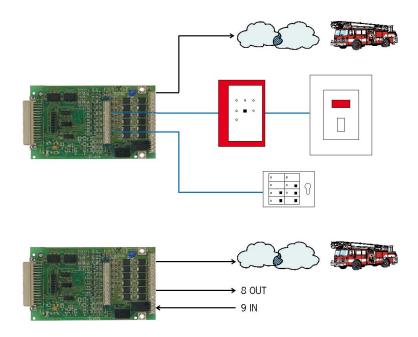

## **Description**

The Fire Brigade Interface FWI2-1 by means of dry contacts allows for the connection of two independent transmitting devices for the direct interconnection with a designated alarm respondent (e.g., the fire brigade) as well as the connection of a country-specific fire brigade control unit to Fire Detection Control Panels Series BC216.

The parameters of the nine inputs and eight outputs can also be freely set and thus are available for general control tasks. Optionally, the Fire Brigade Interface Additional Board (FWZ2-1) can be attached to the Fire Brigade Interface. This unit allows for the connection of two independent, line-monitored transmitting devices. The monitoring current can be adjusted in three levels.