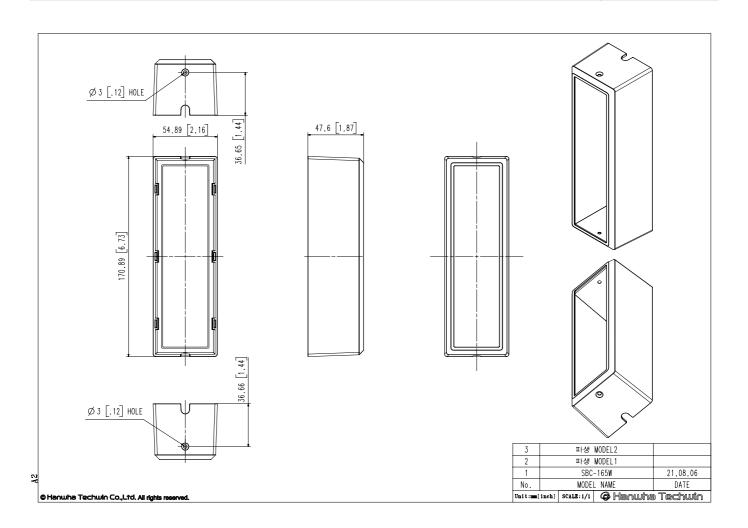

**SBC-165W** 

White Skin

FC GE ERE

**Key Features** 

• Material : Poly Carbonate

• Dimensions: 54.9(W)x47.6(D)x170.9(H)mm(2.16x1.87x6.73")

• Weight: 45g(0.09lb)

## **Specifications**

| Environmental                    |                                                          |
|----------------------------------|----------------------------------------------------------|
| Operating Temperature / Humidity | -30°C~+55°C(-22°F~+131°F) / 0~100% RH                    |
| Storage Temperature / Humidity   | -30°C~+55°C(-22°F~+131°F) / 0~100% RH                    |
| Mechanical                       |                                                          |
| Color                            | White                                                    |
| Material                         | Poly Carbonate                                           |
| Product dimensions / weight      | 54.9(W)x47.6(D)x170.9(H)mm(2.16x1.87x6.73"), 45g(0.09lb) |
| Supported products               | TID-600R                                                 |

## **SBC-165W**

White Skin

CAD Unit: mm [inch]