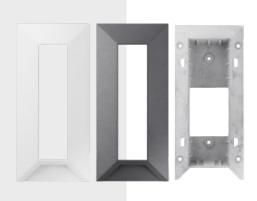

**SHS-165F** 

Flush Mount with Cover

F© GE EH

**Key Features** 

• Material : Poly Carbonate, Aluminium

• Dimensions: 98.2(W)x52.7(D)x214.3(H)mm(3.87x2.07x8.44")

• Weight: 185g(0.41lb)

## **Specifications**

| Environmental                    |                                                           |
|----------------------------------|-----------------------------------------------------------|
| Operating Temperature / Humidity | -30°C~+55°C(-22°F~+131°F) / 0~100% RH                     |
| Storage Temperature / Humidity   | -30°C~+55°C(-22°F~+131°F) / 0~100% RH                     |
| Mechanical                       |                                                           |
| Color                            | White, Dark gray                                          |
| Material                         | Poly Carbonate, Aluminium                                 |
| Product dimensions / weight      | 98.2(W)x52.7(D)x214.3(H)mm(3.87x2.07x8.44"), 185g(0.41lb) |
| Supported products               | TID-600R                                                  |