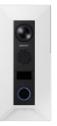

**SHS-165F** 

Flush Mount with Cover

F© GE EH

**Key Features** 

• Material : Poly Carbonate, Aluminium

• Dimensions: 98.2(W)x52.7(D)x214.3(H)mm(3.87x2.07x8.44")

• Weight: 185g(0.41lb)

## **SHS-165F**

## Flush Mount with Cover

## **Specifications**

| Environmental                    |                                                           |
|----------------------------------|-----------------------------------------------------------|
| Operating Temperature / Humidity | -30°C~+55°C(-22°F~+131°F) / 0~100% RH                     |
| Storage Temperature / Humidity   | -30°C~+55°C(-22°F~+131°F) / 0~100% RH                     |
| Mechanical                       |                                                           |
| Color                            | White, Dark gray                                          |
| Material                         | Poly Carbonate, Aluminium                                 |
| Product dimensions / weight      | 98.2(W)x52.7(D)x214.3(H)mm(3.87x2.07x8.44"), 185g(0.41lb) |
| Supported products               | TID-600R                                                  |