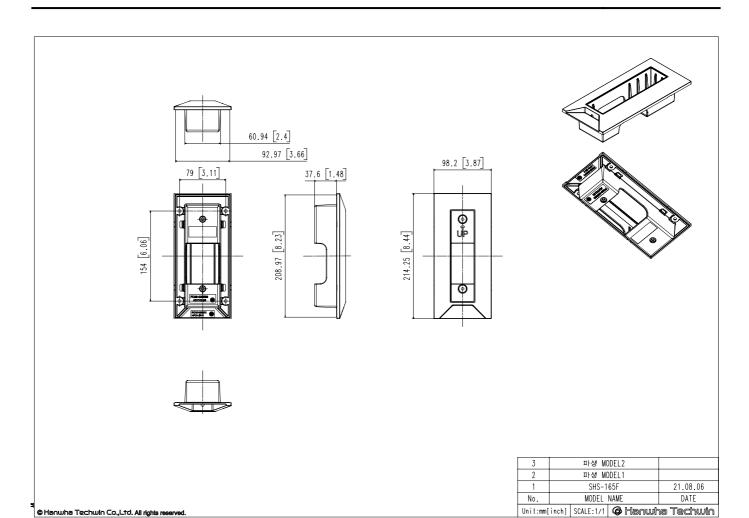

--------------------------------------------|
| Operating Temperature / Humidity | -30°C~+55°C(-22°F~+131°F) / 0~100% RH                     |
| Storage Temperature / Humidity   | -30°C~+55°C(-22°F~+131°F) / 0~100% RH                     |
| Mechanical                       |                                                           |
| Color                            | White, Dark gray                                          |
| Material                         | Poly Carbonate, Aluminium                                 |
| Product dimensions / weight      | 98.2(W)x52.7(D)x214.3(H)mm(3.87x2.07x8.44"), 185g(0.41lb) |
| Supported products               | TID-600R                                                  |



## **SHS-165F**

**CAD** 

Flush Mount with Cover





Unit: mm [inch]