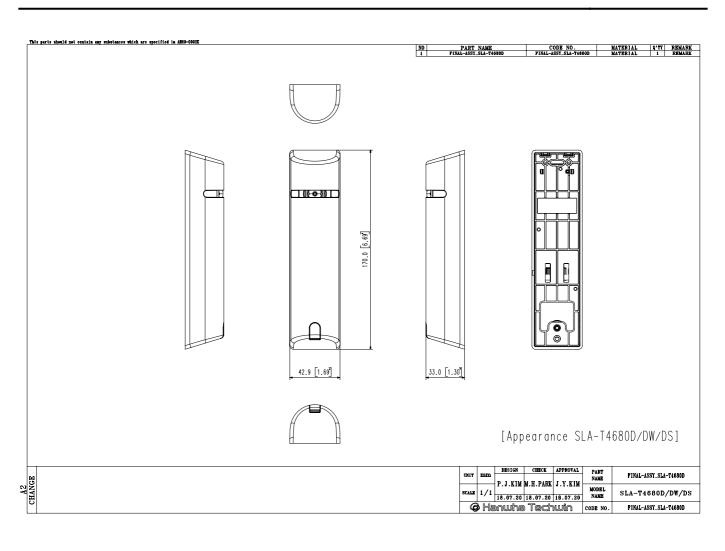

#### Specifications

| Video                            |                                                                                                                                                            |
|----------------------------------|------------------------------------------------------------------------------------------------------------------------------------------------------------|
| Imaging Device                   | 1/2.8" 2M CMOS                                                                                                                                             |
| Min. Illumination                | Color: 0.06Lux(F2.5)<br>BW: 0.06Lux(F2.5)<br>* with PNM-9000QB, XNB-6002                                                                                   |
| Lens                             |                                                                                                                                                            |
| Focal Length (Zoom Ratio)        | 4.6mm fixed focal                                                                                                                                          |
| Max. Aperture Ratio              | F2.5                                                                                                                                                       |
| Angular Field of View            | H:73°/V:39°/D:85°                                                                                                                                          |
| Min. Object Distance             | 0.3m(0.98ft)                                                                                                                                               |
| Focus Control                    | Fixed                                                                                                                                                      |
| Mount Type                       | RJ12 connected with main unit                                                                                                                              |
| Pan / Tilt / Rotate              |                                                                                                                                                            |
| Pan / Tilt / Rotate Range        | Flexible panning -30°~30°                                                                                                                                  |
| Environmental & Electrical       |                                                                                                                                                            |
| Operating Temperature / Humidity | -10°C ~ +55°C (+14°F ~ +131°F) / 0 ~ 90% RH                                                                                                                |
| Storage Temperature / Humidity   | -50°C ~ +60°C (-58°F ~ +140°F) / 0 ~ 90% RH                                                                                                                |
| Mechanical                       |                                                                                                                                                            |
| Color / Material                 | Housing : Black / Plastic<br>Lens : Black / Plastic, Aluminum                                                                                              |
| Product Dimensions / Weight      | Housing : 42.9(W)x33.0(H)x170.0(D)mm(1.69"x1.30"x6.69"), 70g(0.15lb)<br>Lens : 30(W)x27.9(H)x45(D)mm(1.18"x1.10"x1.77"), 41g(0.09lb)<br>Cable : 8m(26.2ft) |

### SLA-T4680DA

Doorjam camera for PNM-9000QB, XNB-6002

CAD

Unit: mm [inch]