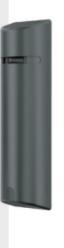

# SLA-T4680DA

Doorjam camera for PNM-9000QB, XNB-6002

**Key Features** 

- Compatible with XNB-6001 not included
- 2 Megapixel (1920 x 1080) resolution
- 4.6mm pinhole lens
- 0.06Lux@F2.5
- 8m cable
- Easy installation
- Flexible panning  $\pm$  30 degrees
- Multiple housing color options to match the door jamb
- Hidden security screw for discrete look
- Includes lens & housing

## SLA-T4680DA

Doorjam camera for PNM-9000QB, XNB-6002

#### Specifications

| Video                            |                                                                                                                                                            |
|----------------------------------|------------------------------------------------------------------------------------------------------------------------------------------------------------|
| Imaging Device                   | 1/2.8" 2M CMOS                                                                                                                                             |
| Min. Illumination                | Color: 0.06Lux(F2.5)<br>BW: 0.06Lux(F2.5)<br>* with PNM-9000QB, XNB-6002                                                                                   |
| Lens                             |                                                                                                                                                            |
| Focal Length (Zoom Ratio)        | 4.6mm fixed focal                                                                                                                                          |
| Max. Aperture Ratio              | F2.5                                                                                                                                                       |
| Angular Field of View            | H:73°/V:39°/D:85°                                                                                                                                          |
| Min. Object Distance             | 0.3m(0.98ft)                                                                                                                                               |
| Focus Control                    | Fixed                                                                                                                                                      |
| Mount Type                       | RJ12 connected with main unit                                                                                                                              |
| Pan / Tilt / Rotate              |                                                                                                                                                            |
| Pan / Tilt / Rotate Range        | Flexible panning -30°~30°                                                                                                                                  |
| Environmental & Electrical       |                                                                                                                                                            |
| Operating Temperature / Humidity | -10°C ~ +55°C (+14°F ~ +131°F) / 0 ~ 90% RH                                                                                                                |
| Storage Temperature / Humidity   | -50°C ~ +60°C (-58°F ~ +140°F) / 0 ~ 90% RH                                                                                                                |
| Mechanical                       |                                                                                                                                                            |
| Color / Material                 | Housing : Black / Plastic<br>Lens : Black / Plastic, Aluminum                                                                                              |
| Product Dimensions / Weight      | Housing : 42.9(W)x33.0(H)x170.0(D)mm(1.69"x1.30"x6.69"), 70g(0.15lb)<br>Lens : 30(W)x27.9(H)x45(D)mm(1.18"x1.10"x1.77"), 41g(0.09lb)<br>Cable : 8m(26.2ft) |