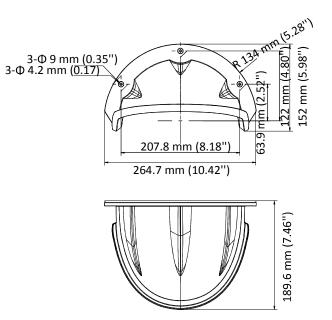

### Dimension

#### Parameter

| Model      | DS-1250ZJ-Black                                       |
|------------|-------------------------------------------------------|
| Parameters | Rain Shade                                            |
| Appearance | Hikvision Black                                       |
| Material   | Composite Fiber                                       |
| Dimension  | 264.7 mm × 152 mm × 189.6 mm (10.42" × 5.98" × 7.46") |
| Weight     | Approx. 199 g (0.44 lb.)                              |