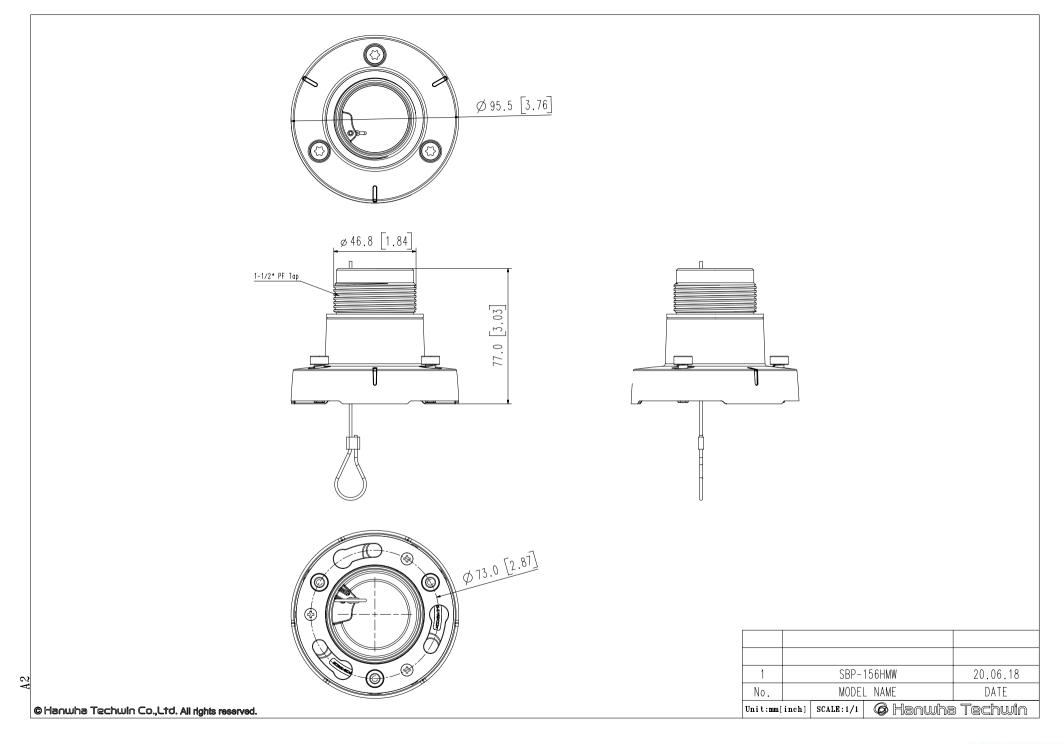

## **Key Features**

• Material : Aluminum

• Color: White

• Dimensions :  $\phi$ 95.5x77.0 mm( $\phi$ 3.76x3.03")

## Compatible Accessories (Optional)

XNP-8300RW

XNP-6400RW

XNP-9300RW

| Mechanical                  |                                                                                                             |
|-----------------------------|-------------------------------------------------------------------------------------------------------------|
| Color                       | White                                                                                                       |
| Material                    | Aluminum                                                                                                    |
| RAL code                    | RAL9003                                                                                                     |
| Product dimensions / weight | φ95.5x77.0 mm( φ3.76x3.03")/194g(0.43 lb)                                                                   |
| Supported products          | XNP-9300RW/XNP-8300RW/XNP-6400RW  ** For further compatible models, please visit our website or use Toolbox |