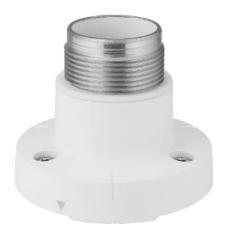

## **Key Features**

• Material : Aluminum

• Color: White

• Dimensions :  $\phi$ 95.5x77.0 mm( $\phi$ 3.76x3.03")