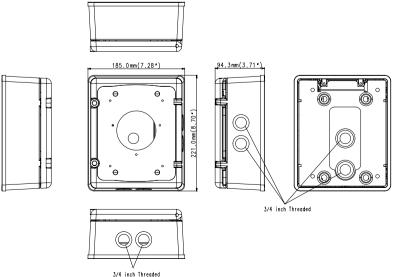

Unit:mm (inch) **Dimensions** 

## **Installation Box**

|                    | SBP-300NB / SBP-300NBW                                                          |       |
|--------------------|---------------------------------------------------------------------------------|-------|
| Materials          | Steel / Aluminum                                                                |       |
| Dimensions (WxHxD) | 185.0 x 221.0 x 94.3mm<br>(7.28 x 8.7 x 3.71")                                  |       |
| Applicable Model   | SBP-300WM / 300WM1 / 300KM / 300PM<br>SBP-300WMW / 300WMW1 / 300KMW /<br>300PMW |       |
| Weight             | 3.4Kg (7.49 lb)                                                                 |       |
| Color              | lvory                                                                           | White |
| Ingress Protection | IP66                                                                            |       |