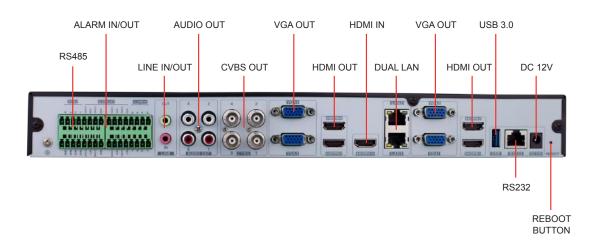

## SPECIFICATIONS

| WORK MODES                                  |                                                                                                                                                     |
|---------------------------------------------|-----------------------------------------------------------------------------------------------------------------------------------------------------|
| Standalone                                  | In Standalone mode, the user can add IP cameras to the decoder and set the decoding task                                                            |
| Ossia CMS Platform                          | In Ossia CMS Platform mode, the decoder will be added to the Ossia CMS platform. All devices and task assignment are done via the Ossia CMS clients |
| WORK MODES                                  |                                                                                                                                                     |
| Display Output                              | 2 x HDMI (4K/1080P/1280x1024), 2 x HDMI (1080P/1280x1024)<br>4 x VGA (1080P/1280x1024)<br>4 x CVBS (Analog)                                         |
| Display Input                               | 1 x HDMI (Up to 1080P)                                                                                                                              |
| Audio Output                                | 4 x RCA                                                                                                                                             |
| Two-Way Audio                               | 1 x Audio input1, 1 x Audio output (3.5mm audio interface, level: 2.0Vp-p, 1KΩ)                                                                     |
| LAN                                         | 2 x 1Gbps (Load Balancing and Hot Standby)                                                                                                          |
| USB                                         | 1 x USB3.0 + 1 x USB2.0                                                                                                                             |
| Alarms                                      | 8 x Input + 8 x Output                                                                                                                              |
| Serial Ports                                | 1 x RS-485, 1 x RS-232                                                                                                                              |
| PERFORMANCE                                 |                                                                                                                                                     |
| Decoding Resolution                         | 8MP / 5MP / 4MP / 4MP / 2MP / 1MP / WD1 / D1 / CIF                                                                                                  |
| Video Decoding Format                       | H.265 / H.264                                                                                                                                       |
| Audio Decoding Format                       | G.711A / G.711U                                                                                                                                     |
| Decoding Capability (Total Viewed Channels) | 4Ch - Up to 8MP<br>5-16Ch - Up to 4MP<br>17-64Ch - D1<br>>64ch - CIF                                                                                |
| FPS                                         | 1~50FPS (PAL), 1-60FPS(NTSC)                                                                                                                        |
| Screen Display Modes                        | 1/4/9/16/25/36                                                                                                                                      |
| Local Decoding Capability                   | 144ch                                                                                                                                               |
| GENERAL                                     |                                                                                                                                                     |
| Installation                                | Standard 19" Rack Mount                                                                                                                             |
| Power                                       | 12VDC / 2A                                                                                                                                          |
| Operation Temperature                       | Working: -20°C ~ 50°C                                                                                                                               |
| Protection Rate                             | None (Indoor Installation)                                                                                                                          |
| Dimensions                                  | 380*268*45mm                                                                                                                                        |
| Net Weight                                  | ~2Kg                                                                                                                                                |
|                                             |                                                                                                                                                     |