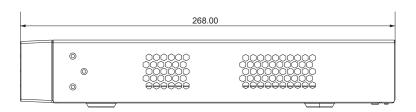

## SPECIFICATIONS

| WORK MODES                                  |                                                                                                                                                     |
|---------------------------------------------|-----------------------------------------------------------------------------------------------------------------------------------------------------|
| Standalone                                  | In Standalone mode, the user can add IP cameras to the decoder and set the decoding task                                                            |
| Ossia CMS Platform                          | In Ossia CMS Platform mode, the decoder will be added to the Ossia CMS platform. All devices and task assignment are done via the Ossia CMS clients |
| WORK MODES                                  |                                                                                                                                                     |
| Display Output                              | 2 x HDMI (4K/1080P/1280x1024), 2 x HDMI (1080P/1280x1024)<br>4 x VGA (1080P/1280x1024)<br>4 x CVBS (Analog)                                         |
| Display Input                               | 1 x HDMI (Up to 1080P)                                                                                                                              |
| Audio Output                                | 4 x RCA                                                                                                                                             |
| Two-Way Audio                               | 1 x Audio input1, 1 x Audio output (3.5mm audio interface, level: 2.0Vp-p, 1KΩ)                                                                     |
| LAN                                         | 2 x 1Gbps (Load Balancing and Hot Standby)                                                                                                          |
| USB                                         | 1 x USB3.0 + 1 x USB2.0                                                                                                                             |
| Alarms                                      | 8 x Input + 8 x Output                                                                                                                              |
| Serial Ports                                | 1 x RS-485, 1 x RS-232                                                                                                                              |
| PERFORMANCE                                 |                                                                                                                                                     |
| Decoding Resolution                         | 8MP / 5MP / 4MP / 4MP / 2MP / 1MP / WD1 / D1 / CIF                                                                                                  |
| Video Decoding Format                       | H.265 / H.264                                                                                                                                       |
| Audio Decoding Format                       | G.711A / G.711U                                                                                                                                     |
| Decoding Capability (Total Viewed Channels) | 4Ch - Up to 8MP<br>5-16Ch - Up to 4MP<br>17-64Ch - D1<br>>64ch - CIF                                                                                |
| FPS                                         | 1~50FPS (PAL), 1-60FPS(NTSC)                                                                                                                        |
| Screen Display Modes                        | 1/4/9/16/25/36                                                                                                                                      |
| Local Decoding Capability                   | 144ch                                                                                                                                               |
| GENERAL                                     |                                                                                                                                                     |
| Installation                                | Standard 19" Rack Mount                                                                                                                             |
| Power                                       | 12VDC / 2A                                                                                                                                          |
| Operation Temperature                       | Working: -20°C ~ 50°C                                                                                                                               |
| Protection Rate                             | None (Indoor Installation)                                                                                                                          |
| Dimensions                                  | 380*268*45mm                                                                                                                                        |
| Net Weight                                  | ~2Kg                                                                                                                                                |
|                                             |                                                                                                                                                     |