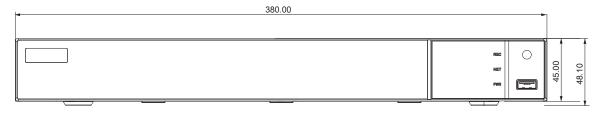

## SPECIFICATIONS

| WORK MODES                                  |                                                                                                                                                     |
|---------------------------------------------|-----------------------------------------------------------------------------------------------------------------------------------------------------|
| Standalone                                  | In Standalone mode, the user can add IP cameras to the decoder and set the decoding task                                                            |
| Ossia CMS Platform                          | In Ossia CMS Platform mode, the decoder will be added to the Ossia CMS platform. All devices and task assignment are done via the Ossia CMS clients |
| WORK MODES                                  |                                                                                                                                                     |
| Display Output                              | 2 x HDMI (4K/1080P/1280x1024), 2 x HDMI (1080P/1280x1024)<br>4 x VGA (1080P/1280x1024)<br>4 x CVBS (Analog)                                         |
| Display Input                               | 1 x HDMI (Up to 1080P)                                                                                                                              |
| Audio Output                                | 4 x RCA                                                                                                                                             |
| Two-Way Audio                               | 1 x Audio input1, 1 x Audio output (3.5mm audio interface, level: 2.0Vp-p, 1KΩ)                                                                     |
| LAN                                         | 2 x 1Gbps (Load Balancing and Hot Standby)                                                                                                          |
| USB                                         | 1 x USB3.0 + 1 x USB2.0                                                                                                                             |
| Alarms                                      | 8 x Input + 8 x Output                                                                                                                              |
| Serial Ports                                | 1 x RS-485, 1 x RS-232                                                                                                                              |
| PERFORMANCE                                 |                                                                                                                                                     |
| Decoding Resolution                         | 8MP / 5MP / 4MP / 4MP / 2MP / 1MP / WD1 / D1 / CIF                                                                                                  |
| Video Decoding Format                       | H.265 / H.264                                                                                                                                       |
| Audio Decoding Format                       | G.711A / G.711U                                                                                                                                     |
| Decoding Capability (Total Viewed Channels) | 4Ch - Up to 8MP<br>5-16Ch - Up to 4MP<br>17-64Ch - D1<br>>64ch - CIF                                                                                |
| FPS                                         | 1~50FPS (PAL), 1-60FPS(NTSC)                                                                                                                        |
| Screen Display Modes                        | 1/4/9/16/25/36                                                                                                                                      |
| Local Decoding Capability                   | 144ch                                                                                                                                               |
| GENERAL                                     |                                                                                                                                                     |
| Installation                                | Standard 19" Rack Mount                                                                                                                             |
| Power                                       | 12VDC / 2A                                                                                                                                          |
| Operation Temperature                       | Working: -20°C ~ 50°C                                                                                                                               |
| Protection Rate                             | None (Indoor Installation)                                                                                                                          |
| Dimensions                                  | 380*268*45mm                                                                                                                                        |
| Net Weight                                  | ~2Kg                                                                                                                                                |
|                                             |                                                                                                                                                     |