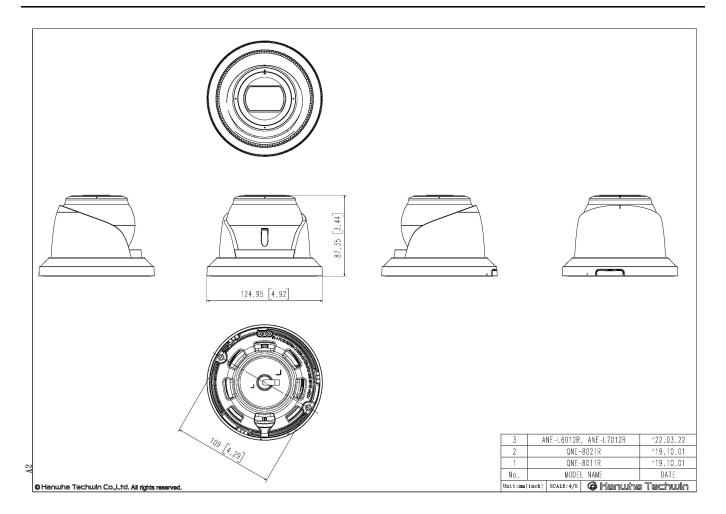

gnize (125PPM/ 38PPF)         | 8.9m(29.05ft)                                                                                                                                                                                             |
|                                   |                                                                                                                                                                                                           |

Design and specifications are subject to change without notice. The latest product information / specification can be found at HanwhaVision.com Hanwha Vision is formerly known as Hanwha Techwin.

Identify (250PPM/ 76PPF)

4.4m(14.53ft)





## **ANE-L7012R**

4MP Super-Compact IR Flateye Camera





CAD Unit:mm [inch]