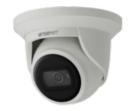

# **ANE-L7012R**

4MP Super-Compact IR Flateye Camera

### **Key Features**

- 4 megapixel (2560 x 1440) resolution
- Built-in 3mm fixed lens
- 30fps@ all resolutions (H.265/H.264)
- H.265/H.264, MJPEG codec supported, Multiple streaming
- Day & Night (ICR), WDR (120dB)
- Defocus detection, Directional detection, Motion detection, Enter/Exit, Tampering
- Micro SD/SDHC memory slot (Max. 128GB), PoE
- Hallway view, WiseStream II support
- IR viewable length 20m
- IP67, IK10 support