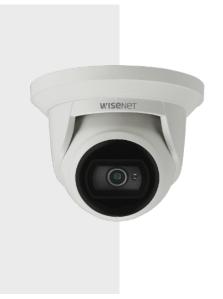

# **ANE-L7012R**

4MP Super-Compact IR Flateye Camera

### **Key Features**

- 4 megapixel (2560 x 1440) resolution
- Built-in 3mm fixed lens
- 30fps@ all resolutions (H.265/H.264)
- H.265/H.264, MJPEG codec supported, Multiple streaming
- Day & Night (ICR), WDR (120dB)
- Defocus detection, Directional detection, Motion detection, Enter/Exit, Tampering
- Micro SD/SDHC memory slot (Max. 128GB), PoE
- Hallway view, WiseStream II support
- IR viewable length 20m
- IP67, IK10 support