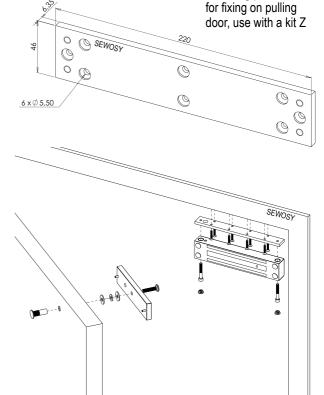

## 370 DaN

- Suitable for outdoor mounting IP67
- Electromagnetic lock body made of stainless steel
- Locked / unlocked status sensor by REED contact (CTC model)
- Standard and front mounting (comes with 2 mounting plates)
- Anti-remanence device by ejector

## **CHARACTERISTICS**

| Dimensions<br>H x W x D |            | Electromagnet<br>Armature plate |          | 46 x 220 x 28 mm<br>44 x 182 x 12 mm |  |
|-------------------------|------------|---------------------------------|----------|--------------------------------------|--|
| V                       | 12-24V DC  |                                 | mA<br>DC | 500-250 mA                           |  |
| [·c                     | -10°C      | +55°C                           | P        | 67                                   |  |
| VIA                     | 24V DC-1 A |                                 | DaN      | 370*                                 |  |