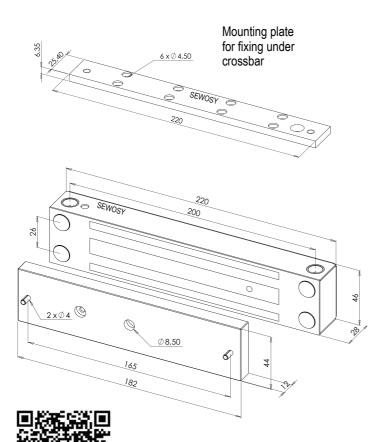

## **CHARACTERISTICS**

| Dimensions<br>H x W x D |            | Electromagnet<br>Armature plate |          | 46 x 220 x 28 mm<br>44 x 182 x 12 mm |  |
|-------------------------|------------|---------------------------------|----------|--------------------------------------|--|
| V                       | 12-24V DC  |                                 | mA<br>DC | 500-250 mA                           |  |
| [·c                     | -10°C      | +55°C                           | P        | 67                                   |  |
| VIA                     | 24V DC-1 A |                                 | DaN      | 370*                                 |  |

EXT400CTC

Surface electromagnetic lock stainless steel 370 DaN 12-24V DC outdoor use + contact

2,7 kg

Customs code 83014019

Mounting plate

<sup>\*</sup> Maximal theoretical holding forces, for an implementation meeting the optimum laying conditions