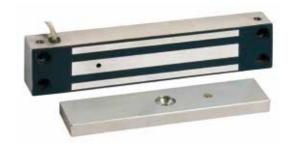

## **VELMAG™ SURFACE EM LOCKS stainless steel body**

## 370 DaN

- Suitable for outdoor mounting IP67
- Electromagnetic lock body made of stainless steel
- Locked / unlocked status sensor by REED contact (CTC model)
- Standard and front mounting (comes with 2 mounting plates)
- Anti-remanence device by ejector

EXT400CTC

EXT400CTC

Surface electromagnetic lock stainless steel 370 DaN 12-24V DC outdoor use + contact

2,7 kg

Customs code 83014019

Mounting plate

<sup>\*</sup> Maximal theoretical holding forces, for an implementation meeting the optimum laying conditions