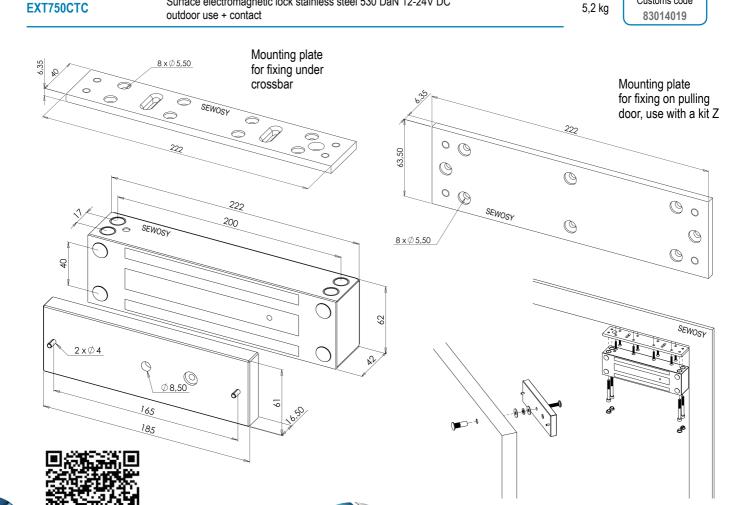

EXT750CTC

Fitting recommended inside locked areas

Customs code

## **CHARACTERISTICS**

| Dimensions<br>H x W x D | Electror<br>Armatur |        |          |  | 62 x 222 x 42 mm<br>61 x 185 x 16,5 mm |  |
|-------------------------|---------------------|--------|----------|--|----------------------------------------|--|
| V                       | 12-24               | V DC   | mA<br>DC |  | 500-250 mA                             |  |
| Pc                      | -10°C               | +55°C  | P        |  | 67                                     |  |
| VIA                     | 24V D               | OC-1 A | DaN      |  | 530*                                   |  |