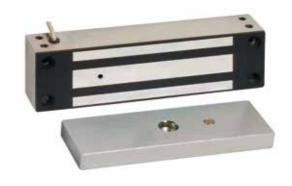

## **VELMAG™ SURFACE EM LOCKS stainless steel body**

Surface electromagnetic lock stainless steel 530 DaN 12-24V DC

## 530 DaN

- Suitable for outdoor mounting IP67
- Electromagnetic lock body made of stainless steel
- Locked / unlocked status sensor by REED contact (CTC model)
- Standard and front mounting (comes with 2 mounting plates)
- Anti-remanence device by ejector

EXT750CTC

Fitting recommended inside locked areas

Customs code