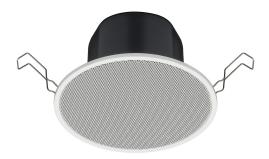

## PC-1865BS

The ceiling speakers of the PC-series are suitable for announcements and BGM system use in high quality. The speaker's design harmonizes with modern architecture and decor. The PC-1865BS is equipped with a fire dome to protect it from fire and to prevent fire from spreading through the ceiling. Thus, the speaker is designed according to British Standard BS 5839-8: 2008 and EN54-24.

## PC-1865BS

Appearance

.....