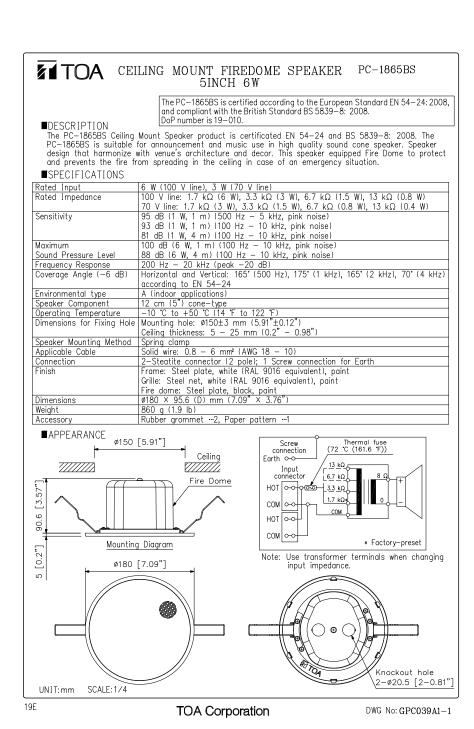

## PC-1865BS

The ceiling speakers of the PC-series are suitable for announcements and BGM system use in high quality. The speaker's design harmonizes with modern architecture and decor. The PC-1865BS is equipped with a fire dome to protect it from fire and to prevent fire from spreading through the ceiling. Thus, the speaker is designed according to British Standard BS 5839-8: 2008 and EN54-24.

## Specifications

| Frequency response | 200 Hz - 20 kHz                                             |
|--------------------|-------------------------------------------------------------|
| Connection         | 2-Steatite connector (2 pole); 1 Screw connection for Earth |
| Speaker component  | 12 cm cone-type                                             |
| Tappings           | 6/3/1,5/0,8 W (100V)3/1,5/0,8/0,4 W (70V)                   |
| Finish             | traffic white (RAL 9016 or equivalent)                      |

## PC-1865BS

Appearance

.....