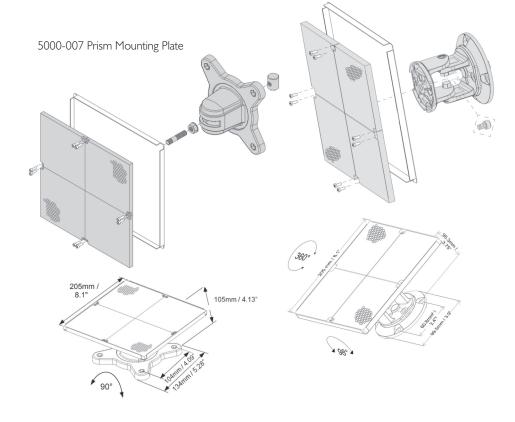

## **Mounting Options**

5000-006 Prism Mounting Plate

FFE Ltd 1455 Jamike Ave Ste 200, Erlanger KY 41018-3147 USA

- t 940 271 0435
- f 972 534 I526
- e america@ffeuk.com
- w www.ffeuk.com

Specifications and wiring information are provided for information only and are believed to be accurate. FFE Ltd assumes no responsibility for their use. Data and design are subject to change without notice. Installation and wiring instructions are shipped with the products and should always be used for actual installation. For more information, contact your Sales Representative.