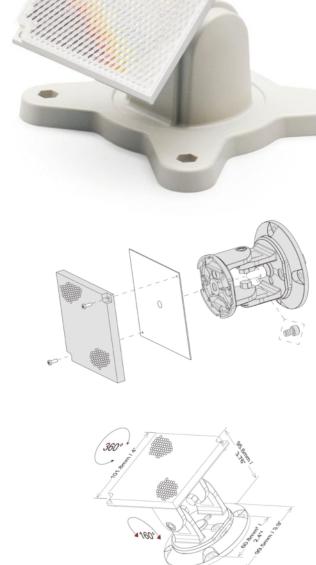

## **Specification**

- The 5000-008 Single Prism Mounting Plate comes pre-drilled to mount | Prism (16 to 160 feet). Designed to mount on the Universal Mounting Bracket 5000-005 and Adjustment Bracket 3000-201.
- Prism 23901, Universal Mounting Bracket 5000-005 and Adjustment Bracket 3000-201 are ordered separately.
- Weight: 5oz.