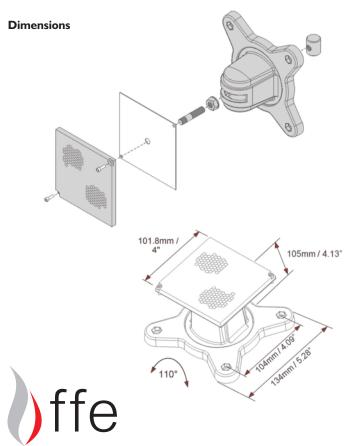

## **Specification**

- The 5000-008 Single Prism Mounting Plate comes pre-drilled to mount | Prism (16 to 160 feet). Designed to mount on the Universal Mounting Bracket 5000-005 and Adjustment Bracket 3000-201.
- Prism 23901, Universal Mounting Bracket 5000-005 and Adjustment Bracket 3000-201 are ordered separately.
- Weight: 5oz.